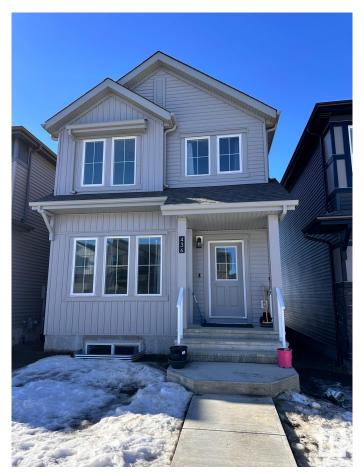

## \$499,900

3 Bedroom, 2.50 Bathroom, 1,613 sqft Single Family on 0.00 Acres

Alces, Edmonton, AB

Single family home in desirable location in southeast Edmonton Alces! This stunning 3 bedroom, 2.5 bathroom plus flex area. 9' ceilings and an open concept main floor. The kitchen features upgraded cabinets, quartz countertops, pantry. The upper floor laundry, full 5-piece ensuite and 3 large bedrooms. The primary suite is a true oasis with walk-in closet and ensuite with double sinks. This home include a separate side entrance, for future potential legal basement. Close to Highway, Shopping, walkable distance to kids park.

### Interior

Interior Features ensuite bathroom

Appliances Dryer, Refrigerator, Stove-Countertop Electric, Washer, Window

Coverings, See Remarks

Heating Forced Air-1, Natural Gas

Fireplace Yes

Fireplaces Wall Mount