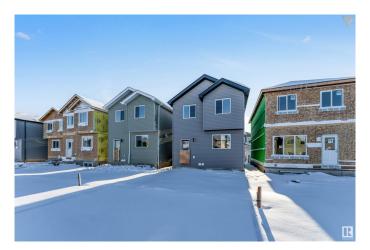

## \$569.000

4 Bedroom, 3.00 Bathroom, 1,676 sqft Single Family on 0.00 Acres

Aster, Edmonton, AB

Discover this stunning 2024 Landmark built single-family detached home in Edmonton's desirable Aster community. Close to top amenities, schools, parks, grocery stores, restaurants and the Anthony Henday Highway, this 1676 sq. ft. gem offers modern living at its finest. The main floor features a bedroom and full washroom, complemented by a fully stainless steel kitchen. Upstairs, enjoy three spacious bedrooms, including a master with an ensuite, and a second full washroom. The basement, with a separate entrance, is ready for your future use or additional rental income.