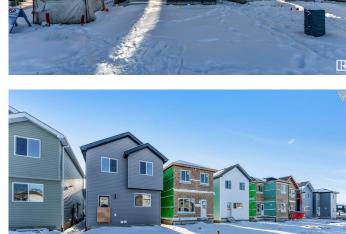

## \$569.000

4 Bedroom, 3.00 Bathroom, 1,676 sqft Single Family on 0.00 Acres

Aster, Edmonton, AB

Discover this stunning 2024 Landmark built single-family detached home in Edmonton's desirable Aster community. Close to top amenities, schools, parks, grocery stores, restaurants and the Anthony Henday Highway, this 1676 sq. ft. gem offers modern living at its finest. The main floor features a bedroom and full washroom, complemented by a fully stainless steel kitchen. Upstairs, enjoy three spacious bedrooms, including a master with an ensuite, and a second full washroom. The basement, with a separate entrance, is ready for your future use or additional rental income.