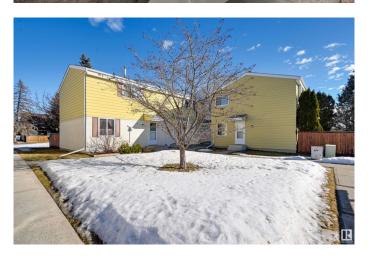

# \$229,000 - 110 Primrose Gardens Gardens, Edmonton

MLS® #E4423559

# \$229,000

3 Bedroom, 1.50 Bathroom, 1,061 sqft Condo / Townhouse on 0.00 Acres

Aldergrove, Edmonton, AB

This fully finished townhouse offers modern upgrades and a private, fenced backyard in the desirable Primrose Gardens community in Aldergrove. Just minutes to all amenities including public transportation, West Edmonton Mall, shopping, groceries, parks and schools. Featuring quartz countertops, vinyl plank flooring, upgraded carpet, and some newer appliances, this home is move-in ready! The bright, open-concept main floor is filled with natural light, while the upper level boasts three spacious bedrooms and a full bathroom. The finished basement provides additional living space, perfect for a rec room or home office. A fantastic opportunity in a great location!

# **Community Information**

Address 110 Primrose Gardens Gardens

Area Edmonton
Subdivision Aldergrove
City Edmonton
County ALBERTA

Province AB

Postal Code T5T 0R1