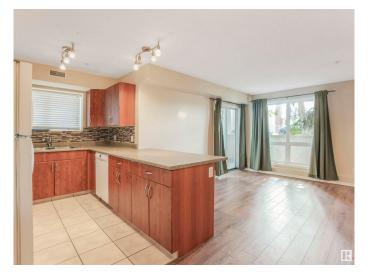

#### \$195,000

2 Bedroom, 2.00 Bathroom, 965 sqft Condo / Townhouse on 0.00 Acres

Queen Alexandra, Edmonton, AB

Investors, first-time home buyers and everyone in between! Here's an excellent opportunity to live just a few blocks from Whyte Ave and the U of A. This main level unit has two large bedrooms and two full bathrooms, of which one is an ensuite. There is definitely plenty of space here with a very impressive open concept living room, dining and kitchen. On top of this, there is also a generous amount of storage room, with additional walk-in closets, hallway closets, adjoining storage room and more storage in a shared but secured storage room. With a South facing windows, this area basks in natural light. The outdoor patio also offers a quant space for enjoying the beautiful outdoors. This complex is currently an 18+ building.