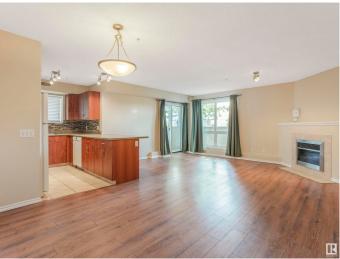

#### \$195,000

2 Bedroom, 2.00 Bathroom, 965 sqft Condo / Townhouse on 0.00 Acres

Queen Alexandra, Edmonton, AB

Investors, first-time home buyers and everyone in between! Here's an excellent opportunity to live just a few blocks from Whyte Ave and the U of A. This main level unit has two large bedrooms and two full bathrooms, of which one is an ensuite. There is definitely plenty of space here with a very impressive open concept living room, dining and kitchen. On top of this, there is also a generous amount of storage room, with additional walk-in closets, hallway closets, adjoining storage room and more storage in a shared but secured storage room. With a South facing windows, this area basks in natural light. The outdoor patio also offers a quant space for enjoying the beautiful outdoors. This complex is currently an 18+ building.