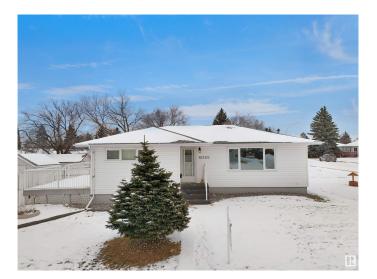

## \$649,000

2 Bedroom, 1.50 Bathroom, 1,051 sqft Single Family on 0.00 Acres

Jasper Park, Edmonton, AB

INVESTOR ALERT! This sough after 52'x147'. Corner lot offering over 700 sq/m. Ideal for a wide range of redevelopment possibilities. This property is perfect for your next multi-unit or custom project and is located in the mature neighbourhood of Jasper Park. The home is clean and well-maintained with 2 bedrooms and a double detached garage. Close to WEM, Whitemud Dr, LRT and Downtown! This is a rare property with huge potential.

Built in 1959

#### **Exterior**

Exterior Wood, Vinyl

Exterior Features Back Lane, Corner Lot, Schools, Shopping Nearby, See Remarks

Roof Asphalt Shingles

Construction Wood, Vinyl

Foundation Concrete Perimeter