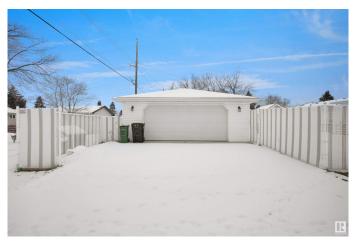

2 Bedroom, 1.50 Bathroom, 1,051 sqft Single Family on 0.00 Acres

Jasper Park, Edmonton, AB

INVESTOR ALERT! This sough after 52'x147'. Corner lot offering over 700 sq/m. Ideal for a wide range of redevelopment possibilities. This property is perfect for your next multi-unit or custom project and is located in the mature neighbourhood of Jasper Park. The home is clean and well-maintained with 2 bedrooms and a double detached garage. Close to WEM, Whitemud Dr, LRT and Downtown! This is a rare property with huge potential.

Built in 1959

#### **Essential Information**

MLS® # E4423567 Price \$649,000

Bedrooms 2 Bathrooms 1.50

Full Baths 1
Half Baths 1

Square Footage 1,051 Acres 0.00

Year Built 1959

Type Single Family

Sub-Type Detached Single Family

Style Bungalow

Status Active







# **Community Information**

Address 15220 91 Avenue

Area Edmonton

Subdivision Jasper Park

City Edmonton
County ALBERTA

Province AB

Postal Code T5R 4Z5

# **Amenities**

Amenities Deck

Parking Double Garage Detached

# Interior

Appliances Dishwasher-Built-In, Dryer, Hood Fan, Refrigerator, Stove-Electric,

Washer

Heating Forced Air-1, Natural Gas

Stories 2

Has Basement Yes

Basement Full, Partially Finished

#### **Exterior**

Exterior Wood, Vinyl

Exterior Features Back Lane, Corner Lot, Schools, Shopping Nearby, See Remarks

Roof Asphalt Shingles

Construction Wood, Vinyl

Foundation Concrete Perimeter

### Additional Information

Date Listed March 1st, 2025

Days on Market 48

Zoning Zone 22

DATA IS DEEMED RELIABLE BUT IS NOT GUARANTEED ACCURATE BY THE REALTORS® ASSOCIATION