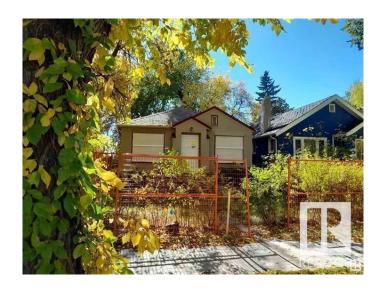

### \$648,000

0 Bedroom, 1.00 Bathroom, Single Family on 0.00 Acres

Garneau, Edmonton, AB

DEVELOPERS/INVESTORS ALERT!! A rare & fantastic multi-family/commercial redevelopment opportunity in a PRIME and MUCH DESIRABLE UNIVERSITY GARNEAU neighbourhood. Subject property is part of a PARCEL OF LAND consisting of 4 adjacent lots for a total size of 16,990 sq ft, and to be sold together. Currently there are 3 existing homes providing holding income and a corner lot fronting 109 Street for maximum exposure to capitalize City of Edmonton's 109 Street Corridor Area Redevelopment Plan. Quiet, convenient & tree lined location with easy access to university campus, city centre, Whyte Avenue/Old Scona major shopping and entertainment districts, river valley trails & recreational amenities and more. Explore the high value potential of this exceptional commercial and residential mixed development site. Truly a PERFECT INVESTMENT OPPORTUNITY IN ONE OF EDMONTON'S MOST SOUGHT AFTER LOCATION.