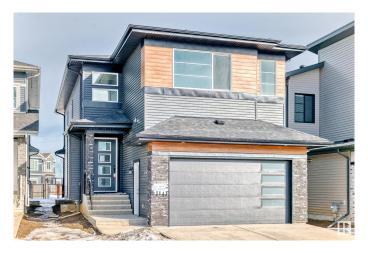

### \$759,900

4 Bedroom, 3.00 Bathroom, 2,502 sqft Single Family on 0.00 Acres

The Orchards At Ellerslie, Edmonton, AB

Welcome to The Orchards! This stunning property boasts 2502 SQFT of living space, featuring herringbone LVP flooring on the main floor, extended kitchen cabinets, and a spice kitchen. The main floor also includes a bedroom and full bathroom, while the second floor has a bonus room, two spacious bedrooms with a 4pc jack & Jill bathroom, and a master bedroom with a custom 5pc ensuite and walk-in closet. Perfectly located, this home backs onto walking trails and is close to two schools, parks, and a community centre.

#### **Exterior**

Exterior Wood, Vinyl

Exterior Features Airport Nearby, Park/Reserve, Playground Nearby, Schools, See

Remarks

Roof Asphalt Shingles

Construction Wood, Vinyl

Foundation Concrete Perimeter