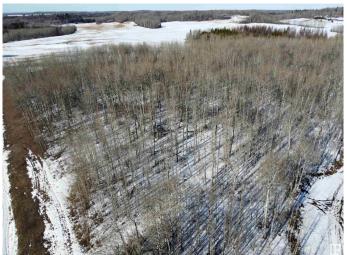

## \$425,000

0 Bedroom, 0.00 Bathroom, Rural on 154.77 Acres

None, Rural Parkland County, AB

Less than an hour west of Edmonton, south of Lake Wabamun. Beautiful treed quarter section with easy access off Highway 627. Your very own recreational escape or a place to build a secluded homestead.

#### **Exterior**

Exterior Features Treed Lot, Partially Fenced