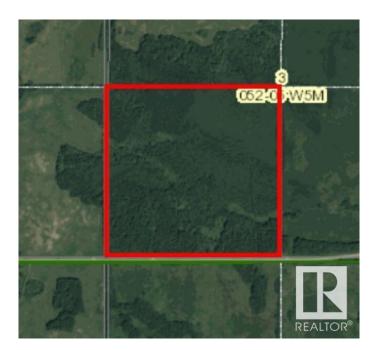

## \$425,000

0 Bedroom, 0.00 Bathroom, Rural on 154.77 Acres

None, Rural Parkland County, AB

Less than an hour west of Edmonton, south of Lake Wabamun. Beautiful treed quarter section with easy access off Highway 627. Your very own recreational escape or a place to build a secluded homestead.

# **Community Information**

Address 5280 Highway 627

Area Rural Parkland County

Subdivision None

City Rural Parkland County

County ALBERTA

Province AB

Postal Code T0E 2H0

#### **Exterior**

Exterior Features Treed Lot, Partially Fenced