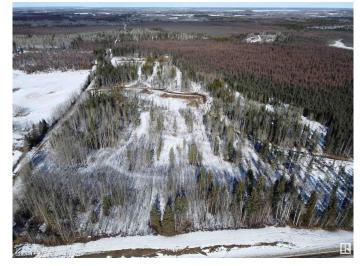

## \$599,000

0 Bedroom, 0.00 Bathroom, Rural on 316.59 Acres

None, Rural Parkland County, AB

Southwest and Northwest quarters together. Substantial tree thinning performed to allow for forage growth on the forest floor and potential for grazing cattle. Possibly a recreational escape or a beautiful piece of land to building a secluded home.

#### **Exterior**

Exterior Features Treed Lot