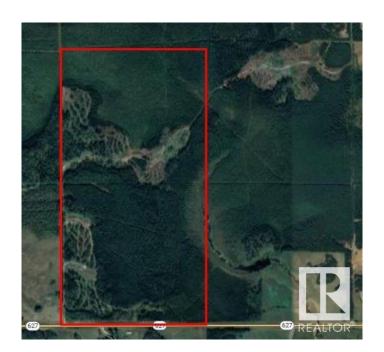

## \$599,000

0 Bedroom, 0.00 Bathroom, Rural on 316.59 Acres

None, Rural Parkland County, AB

Southwest and Northwest quarters together. Substantial tree thinning performed to allow for forage growth on the forest floor and potential for grazing cattle. Possibly a recreational escape or a beautiful piece of land to building a secluded home.

#### **Exterior**

Exterior Features Treed Lot