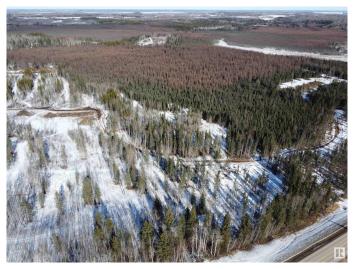

## \$599,000

0 Bedroom, 0.00 Bathroom, Rural on 316.59 Acres

None, Rural Parkland County, AB

Southwest and Northwest quarters together. Substantial tree thinning performed to allow for forage growth on the forest floor and potential for grazing cattle. Possibly a recreational escape or a beautiful piece of land to building a secluded home.

#### **Exterior**

Exterior Features Treed Lot