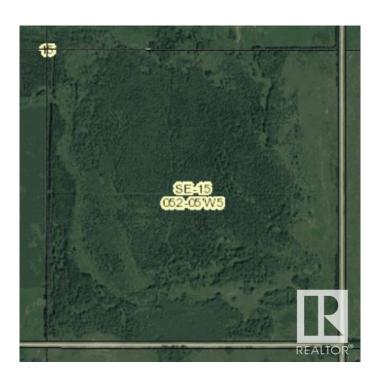

## \$440,000

0 Bedroom, 0.00 Bathroom, Rural on 160.00 Acres

None, Rural Parkland County, AB

Less than an hour west of Edmonton, 2 miles north of Highway 627, south of Lake Wabamun. Mostly treed quarter section. Make your own recreational escape or build a home where you can enjoy nature.

#### **Exterior**

Exterior Features Fenced, Treed Lot