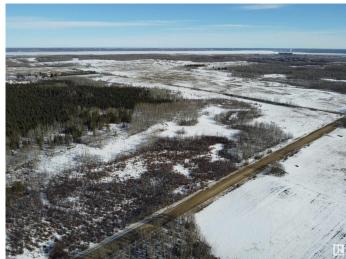

## \$440,000

0 Bedroom, 0.00 Bathroom, Rural on 160.00 Acres

None, Rural Parkland County, AB

Less than an hour west of Edmonton, 2 miles north of Highway 627, south of Lake Wabamun. Mostly treed quarter section. Make your own recreational escape or build a home where you can enjoy nature.

#### **Exterior**

Exterior Features Fenced, Treed Lot