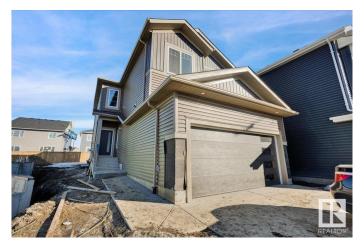

# \$639,000 - 2129 209a Street, Edmonton

MLS® #E4423671

#### \$639,000

4 Bedroom, 3.00 Bathroom, 2,000 sqft Single Family on 0.00 Acres

Stillwater, Edmonton, AB

Stunning NEW BUILD in the highly sought after neighbourhood of STILLWATER. OPEN TO BELOW CONCEPT with main floor open concept plan. SPICE KITCHEN, \$5k APPLIANCE CREDIT, 3 pce main floor bathroom. Upstairs you will find four bedrooms, BONUS ROOM, and laundry room and another full bathroom. Basement is waiting for your touches with a SIDE ENTRANCE for FUTURE LEGAL BASEMENT development. Close to schools, shopping and parks!

#### **Exterior**

Exterior Wood, Vinyl

Exterior Features Schools, Shopping Nearby

Roof Asphalt Shingles

Construction Wood, Vinyl

Foundation Concrete Perimeter