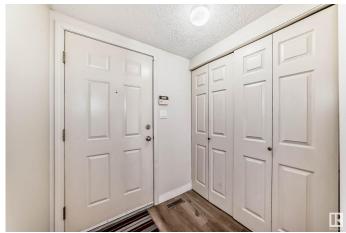

# Interior

Appliances Alarm/Security System, Dishwasher-Built-In, Dryer, Fan-Ceiling,

Microwave Hood Fan, Oven-Microwave, Refrigerator, Stove-Electric,

Washer, Window Coverings

Heating Forced Air-1, Natural Gas