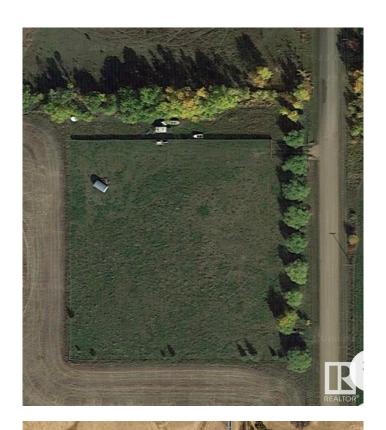

## \$209,900

0 Bedroom, 0.00 Bathroom, Rural on 3.26 Acres

None, Rural Strathcona County, AB

This 3.26 acres of land with a private setting and a view of Edmonton is ready to build your dream acreage. This property is fully fenced, cleared and is currently in grass and hay. There are 2 entrances onto the property off of RR204 and there is a fantastic building spot up on a hill that could accommodate a walkout basement. Power and Natural gas are at the property line and there is a municipal water line close by! Only a short 19 min drive to Fort Saskatchewan and 40 min to Edmonton.

#### **Exterior**

Exterior Features Fenced, Flat Site