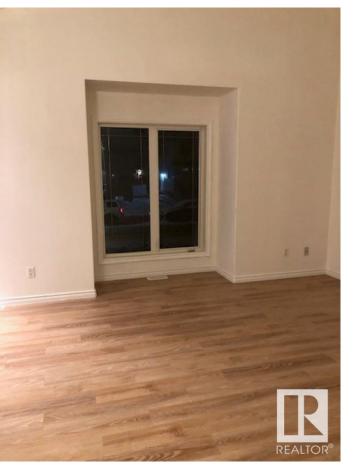

Has Basement Yes

Basement Full, Partially Finished

**Exterior** 

Exterior Wood, Vinyl

Exterior Features Back Lane, Fenced, Landsca

Roof **Asphalt Shingles** 

Wood, Vinyl Construction

Concrete Perimeter Foundation