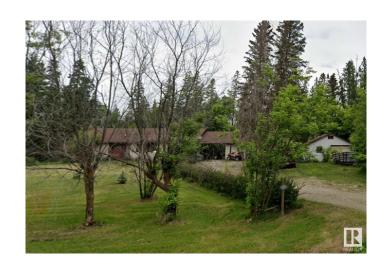

## \$498.000

3 Bedroom, 2.00 Bathroom, 1,350 sqft Rural on 4.42 Acres

Osborne Acres, Rural Parkland County, AB

Located in the established rural subdivsion of OSBORNE ACRES, this 4.42 acre parcel is ONLY 10 minutes to Edmonton and is the perfect place to call home. The 1,348 sf bungalow features an open plan that provides 3 bedrooms, a large living room/dining room, newer laminate flooring, and a spacious kitchen with lots of cabinets and countertop space. The property also includes a garage with an attached carport and a storage shed/workshop. The home is minutes to the Wagner Natual Area, Spruce Grove, and the location provides easy access to both the Devon and Yellowhead Highways. Hard to find 4.5 acres only 10 minutes from Edmonton. WORK IN THE CITY...LIVE IN THE QUIET AND PRIVATE COUNTRY.

## **Exterior**

Exterior Wood

Exterior Features Backs Onto Park/Trees, Flat Site, Golf Nearby, Landscaped, Private

Setting

Construction Wood

Foundation Concrete Perimeter