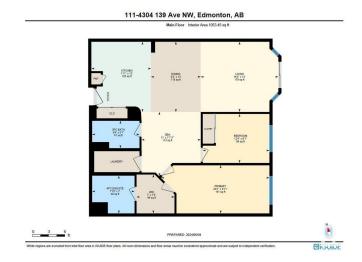

### \$149,000

2 Bedroom, 2.00 Bathroom, 1,053 sqft Condo / Townhouse on 0.00 Acres

Clareview Town Centre, Edmonton, AB

Spacious 2 beds, 2 FB main floor unit with recently installed flooring. Next to the Clareview LRT station and Manning Drive. This unit has in-suite stacked washer & dryer, 9' ceilings, underground parking (#56), south facing balcony.

## **Essential Information**

MLS® # E4424185 Price \$149,000

Bedrooms 2

Bathrooms 2.00

Full Baths 2

Square Footage 1,053 Acres 0.00 Year Built 2006

Type Condo / Townhouse

Sub-Type Lowrise Apartment