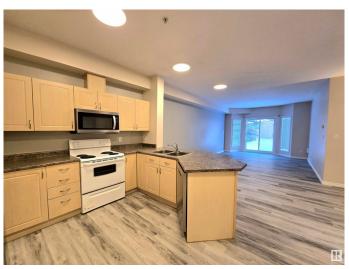

### \$149,000

2 Bedroom, 2.00 Bathroom, 1,053 sqft Condo / Townhouse on 0.00 Acres

Clareview Town Centre, Edmonton, AB

Spacious 2 beds, 2 FB main floor unit with recently installed flooring. Next to the Clareview LRT station and Manning Drive. This unit has in-suite stacked washer & dryer, 9' ceilings, underground parking (#56), south facing balcony.

#### Interior

Interior Features ensuite bathroom

Appliances Dishwasher-Built-In, Garage Opener, Microwave Hood Fan,

Refrigerator, Stacked Washer/Dryer, Stove-Electric, Window Coverings

Heating Forced Air-1, Natural Gas