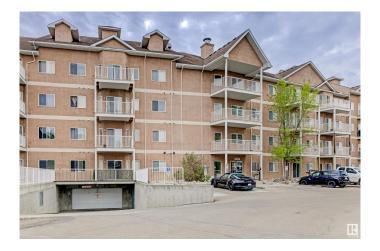

### \$149,000

2 Bedroom, 2.00 Bathroom, 1,053 sqft Condo / Townhouse on 0.00 Acres

Clareview Town Centre, Edmonton, AB

Spacious 2 beds, 2 FB main floor unit with recently installed flooring. Next to the Clareview LRT station and Manning Drive. This unit has in-suite stacked washer & dryer, 9' ceilings, underground parking (#56), south facing balcony.

#### **Exterior**

Exterior Wood, Stucco

Exterior Features Fenced, Public Transportation, Shopping Nearby

Roof Asphalt Shingles

Construction Wood, Stucco

Foundation Concrete Perimeter