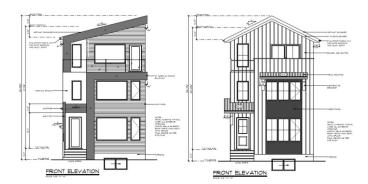

#### \$550,000

0 Bedroom, 1.00 Bathroom, Single Family on 0.00 Acres

North Glenora, Edmonton, AB

Prime Development Opportunity in North Glenora! 59 ft Frontage – Subdivision and House Plans Ready to Go! Located in the highly sought-after neighborhood of North Glenora, this 59-foot wide lot presents an incredible opportunity for developers. The sale includes a complete set of architectural drawings, site plans, and everything needed to submit directly to the city for approval. Key Features: • Subdivision Plans: Lot is ready to be split into TWO 29 ft wide lots. • SIX Potential Units: Each lot is designed for a house, basement suite, and garage suite, offering a total of SIX potential units. • Prime Location: North Glenora is known for its vibrant community, making this an ideal spot for new homes with rental opportunities.  $\hat{a} \in \phi$ Ready for Submission: All necessary drawings and plans are included and ready for submission to the city, saving you valuable time on the approval process. This is an exceptional investment opportunity for anyone looking to capitalize on such a desirable area