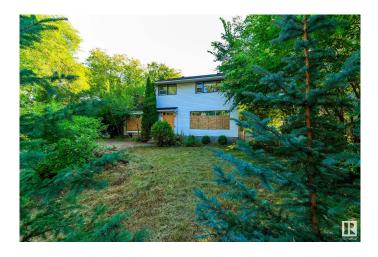

#### \$550,000

0 Bedroom, 1.00 Bathroom, Single Family on 0.00 Acres

North Glenora, Edmonton, AB

Prime Development Opportunity in North Glenora! 59 ft Frontage – Subdivision and House Plans Ready to Go! Located in the highly sought-after neighborhood of North Glenora, this 59-foot wide lot presents an incredible opportunity for developers. The sale includes a complete set of architectural drawings, site plans, and everything needed to submit directly to the city for approval. Key Features: • Subdivision Plans: Lot is ready to be split into TWO 29 ft wide lots. • SIX Potential Units: Each lot is designed for a house, basement suite, and garage suite, offering a total of SIX potential units. • Prime Location: North Glenora is known for its vibrant community, making this an ideal spot for new homes with rental opportunities.  $\hat{a} \in \phi$ Ready for Submission: All necessary drawings and plans are included and ready for submission to the city, saving you valuable time on the approval process. This is an exceptional investment opportunity for anyone looking to capitalize on such a desirable area