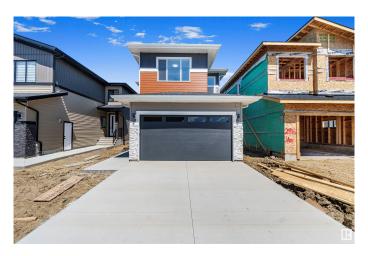

#### \$689,000

4 Bedroom, 3.00 Bathroom, 2,109 sqft Single Family on 0.00 Acres

Alces, Edmonton, AB

This stunning, move-in-ready detached home offers 2,109+ sqft of beautiful finishes. It features a double garage, an open-to-below living area with a decorative electric fireplace, and a chef's kitchen with stainless steel built-in appliances and a large centre island. The dining area leads to the backyard. The main floor includes a bedroom, full bathroom, and laundry room. Upstairs, the bonus room has an indented ceiling, while the primary bedroom boasts a walk-in closet, feature wall, and 5-piece ensuite. 2 additional bedrooms share a bathroom. An extra prayer room is also upstairs. The unfinished basement has a side entrance. Located in Alces, close to parks, walking trails, and amenities, it's ideal for modern living and outdoor enthusiast!

#### **Exterior**

Exterior Wood, Vinyl

Exterior Features Schools, Shopping Nearby

Roof Asphalt Shingles

Construction Wood, Vinyl

Foundation Concrete Perimeter