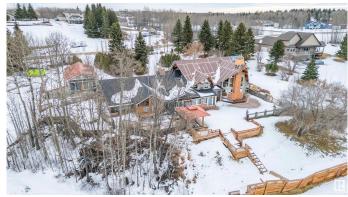

## \$420,000

1 Bedroom, 0.00 Bathroom, 7,185 sqft Rural on 1.97 Acres

Hidden Valley Estates, Rural Parkland County, AB

Calling all BIG DREAMERS, DIAMOND-IN-THE-ROUGH SEEKERS, and **INVESTMENT OPPORTUNISTS! This unique** property is in a perfect location just 8 paved minutes from Spruce Grove, and overlooking a picturesque lake...the potential here is unmatched. Opportunity is knocking, will you answer? Sadly though, this incredible home has had extensive fire damage (as seen in the photos) and will require substantial work to potentially render it livable again. Or, start from scratch and make your dream home a reality in this beautiful setting - with a quad detached shop in place that remains fully intact. If you're not afraid of a challenge, this could be the project you've been waiting for! \*\*DISCLOSURE: FIRE DAMAGE -PROPERTY BEING SOLD AS/IS, WHERE IS, WITH NO REPRESENTATIONS/WARRANTIES\*\*