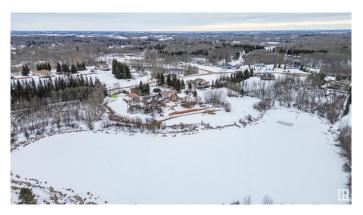

## \$420,000

1 Bedroom, 0.00 Bathroom, 7,185 sqft Rural on 1.97 Acres

Hidden Valley Estates, Rural Parkland County, AB

Calling all BIG DREAMERS, DIAMOND-IN-THE-ROUGH SEEKERS, and **INVESTMENT OPPORTUNISTS! This unique** property is in a perfect location just 8 paved minutes from Spruce Grove, and overlooking a picturesque lake...the potential here is unmatched. Opportunity is knocking, will you answer? Sadly though, this incredible home has had extensive fire damage (as seen in the photos) and will require substantial work to potentially render it livable again. Or, start from scratch and make your dream home a reality in this beautiful setting - with a quad detached shop in place that remains fully intact. If you're not afraid of a challenge, this could be the project you've been waiting for! \*\*DISCLOSURE: FIRE DAMAGE -PROPERTY BEING SOLD AS/IS, WHERE IS, WITH NO REPRESENTATIONS/WARRANTIES\*\*

#### **Exterior**

Exterior See Remarks

Exterior Features Backs Onto Lake, Lake Access Property, Private Setting, See Remarks

Construction See Remarks

Foundation Concrete Perimeter, See Remarks