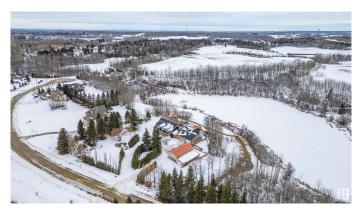

## \$420,000

1 Bedroom, 0.00 Bathroom, 7,185 sqft Rural on 1.97 Acres

Hidden Valley Estates, Rural Parkland County, AB

Calling all BIG DREAMERS, DIAMOND-IN-THE-ROUGH SEEKERS, and **INVESTMENT OPPORTUNISTS! This unique** property is in a perfect location just 8 paved minutes from Spruce Grove, and overlooking a picturesque lake...the potential here is unmatched. Opportunity is knocking, will you answer? Sadly though, this incredible home has had extensive fire damage (as seen in the photos) and will require substantial work to potentially render it livable again. Or, start from scratch and make your dream home a reality in this beautiful setting - with a quad detached shop in place that remains fully intact. If you're not afraid of a challenge, this could be the project you've been waiting for! \*\*DISCLOSURE: FIRE DAMAGE -PROPERTY BEING SOLD AS/IS, WHERE IS, WITH NO REPRESENTATIONS/WARRANTIES\*\*

#### **Exterior**

Exterior See Remarks

Exterior Features Backs Onto Lake, Lake Access Property, Private Setting, See Remarks

Construction See Remarks

Foundation Concrete Perimeter, See Remarks