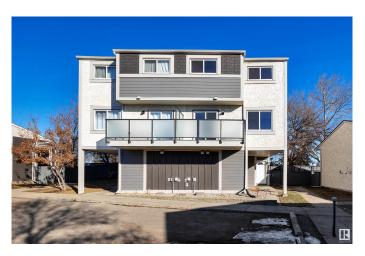

# **\$194,800 - 421 Willow Court, Edmonton**

MLS® #E4424345

## \$194,800

2 Bedroom, 1.00 Bathroom, 1,166 sqft Condo / Townhouse on 0.00 Acres

Lymburn, Edmonton, AB

Great 2 bedroom townhouse in a wonderful complex close to all amenities. There has been loads of upgrades like, beautiful new bathroom, with ceramic gloss tile surround, new tub/shower, new faucets and vinyl plank flooring. New lights throughout, new doors, hardware, new carpet, baseboards. The kitchen has newer Stainless Steel appliances, and under warranty, new kitchen faucet, new hardware. All windows have Zebra blinds installed. Easy access to Whitemud Dr and Anthony Henday, close to West Edmonton Mall, Misericordia Hospital, Walking distance to Schools, shopping, restaurants, Jamie Plats Family YMCA.

### **Exterior**

Exterior Wood, Hardie Board Siding, Stucco

Exterior Features Playground Nearby, Public Swimming Pool, Public Transportation,

Schools, Shopping Nearby

Roof Asphalt Shingles

Construction Wood, Hardie Board Siding, Stucco