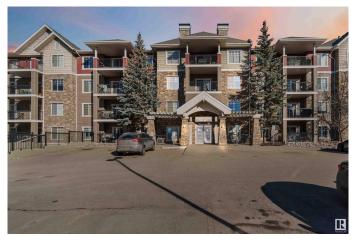

# \$225,000 - 128 2098 Blackmud Creek Drive, Edmonton

MLS® #E4424377

#### \$225,000

2 Bedroom, 2.00 Bathroom, 1,109 sqft Condo / Townhouse on 0.00 Acres

Blackmud Creek, Edmonton, AB

LOCATION, LOCATION, LOCATION! This beautiful condo is an excellent choice for young professionals or those looking to downsize. It features two generously sized bedrooms with spacious closets, two full bathrooms, and a heated underground parking stall, along with ample visitor parking. The modern kitchen boasts sleek black high-end appliances, a central island, and upgraded maple cabinetry. The unit is also equipped with central air conditioning, plus a cozy gas fireplace with a fan. Enjoy outdoor living on the expansive veranda, complete with a gas hookup for a barbecue. Additional conveniences include a dedicated storage area in the underground parking and an in-suite laundry room with a stacked washer and dryer, as well as a large storage space. The building offers fantastic amenities, including a games room, fitness centre, social/party room, and a spacious guest suite. ALL this home needs is YOU!