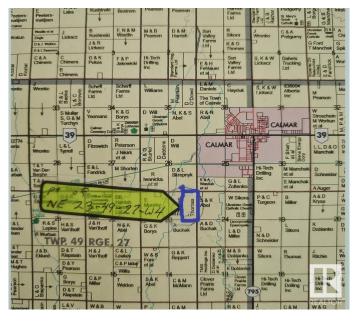

# \$825,000 - Rr271 Twp 494, Rural Leduc County

MLS® #E4424381

#### **Community Information**

| Address     | Rr271 Twp 494      |
|-------------|--------------------|
| Area        | Rural Leduc County |
| Subdivision | None               |
| City        | Rural Leduc County |
| County      | ALBERTA            |
| Province    | AB                 |
| Postal Code | T0C 0V0            |