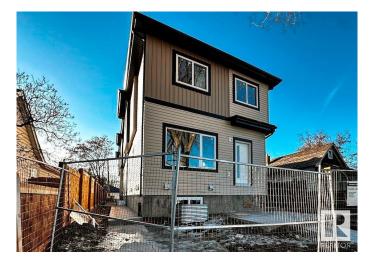

## \$1,650,000

5 Bedroom, 4.00 Bathroom, 1,196 sqft Single Family on 0.00 Acres

Delton, Edmonton, AB

Multi-family Investors!! QUICK possession ready in JULY 2025. Total 6 units - 3plex Townhouse project. Two Upper units each has 3 beds and 2.5 baths. The Corner Upper unit it has 4 beds and 3 full baths. All Lower units each has 1 bed and 1 bath. The 3plex Project is perfect for CMHC MLI Select program. It's an easy 5% down payment deal. This project is currently under construction. Specs. highlights: 95% high efficient Trane furnace, R20 basement insulation, Spray foam basement joint, R52 attic blow insulation, 200 AMPS, 50 gallon HWT, 9" main & basement ceiling height, MDF shelving, (Delta/Danze/Pfister or equivalent) fittings, Vinyl flooring stairs and second floor..... Some images of vinyl flooring, bathroom mirror and toilet are 3D renderings for demonstration purposes.

## **Exterior**

Exterior Wood, Asphalt

Exterior Features See Remarks
Roof Asphalt Shingle

Roof Asphalt Shingles
Construction Wood, Asphalt

Foundation Concrete Perimeter