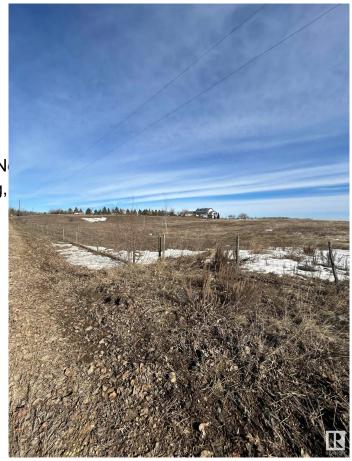

#### \$324,900

0 Bedroom, 0.00 Bathroom, Rural on 5.19 Acres

None, Rural Parkland County, AB

MAJESTIC AND ROLLING 5.19 ACRES
LOCATED MINUTES SW OF STONY PLAIN!
WELCOME TO 53209 RANGE ROAD 14.
THIS UNREAL PROPERTY IS JUST OFF
PAVEMENT AND IS PERFECT TO BUILD
YOUR WALK-OUT DREAM HOME.
PROPERTY IS ZONED "OUT OF
SUBDIVISION" AND HAS LIMITED BUILDING
RESTRICTIONS. DRILLED WATER WELLS
AND SEPTIC FIELDS ARE PERMTTED. NO
TIME CONSTRAINTS TO BUILD.
PROPERTY WOULD BE PERFECT FOR A
SMALL HOBBY FARM, HORSE SET-UP,
HOME BASED BUSINESS, OR SHOP.