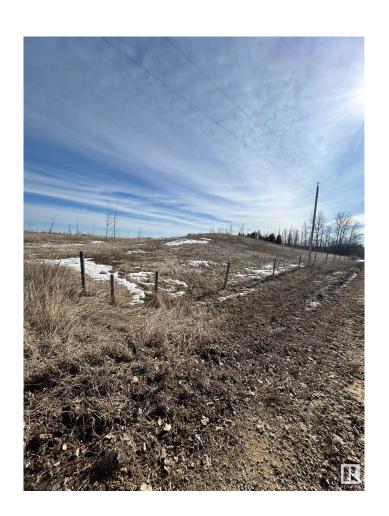

#### \$324,900

0 Bedroom, 0.00 Bathroom, Rural on 5.19 Acres

None, Rural Parkland County, AB

MAJESTIC AND ROLLING 5.19 ACRES
LOCATED MINUTES SW OF STONY PLAIN!
WELCOME TO 53209 RANGE ROAD 14.
THIS UNREAL PROPERTY IS JUST OFF
PAVEMENT AND IS PERFECT TO BUILD
YOUR WALK-OUT DREAM HOME.
PROPERTY IS ZONED "OUT OF
SUBDIVISION" AND HAS LIMITED BUILDING
RESTRICTIONS. DRILLED WATER WELLS
AND SEPTIC FIELDS ARE PERMTTED. NO
TIME CONSTRAINTS TO BUILD.
PROPERTY WOULD BE PERFECT FOR A
SMALL HOBBY FARM, HORSE SET-UP,
HOME BASED BUSINESS, OR SHOP.