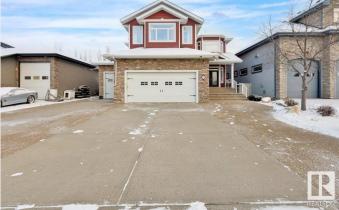

#### \$959,900

5 Bedroom, 3.50 Bathroom, 3,028 sqft Single Family on 0.00 Acres

West Haven, Leduc, AB

Step into this remarkable 3028 sq ft 2-storey home with exquisite upgrades that redefine luxury living. The kitchen is a gourmet's dream, featuring granite countertops, a tiled backsplash, gas stove & oak cabinets. The open layout flows seamlessly into the dining area and living room, complete with a cozy fireplace. Upstairs, you'll find a primary suite fit for royalty, boasting a lavish ensuite with a 2-person jacuzzi, heated tiled floors, and a walk in closet. Additionally, there are 2 bdrms, a 4-pc bath, and a fantastic bonus room/bdrm with a wet bar and wood-burning fireplace. The fully finished basement offers an additional bdrm, a large rec room, and 4-pc bath. This home is equipped with 2 H/E furnaces and central air, ensuring comfort year-round. The heated triple car garage boasts 928 ft, amazing for all the car enthusiasts. Outside, the fenced and landscaped property is filled with added bonuses, making it a true haven. Don't miss the chance to call this captivating property your own!

#### **Essential Information**

| MLS® #   | E4424501  |
|----------|-----------|
| Price    | \$959,900 |
| Bedrooms | 5         |

| Bathrooms<br>Full Baths<br>Half Baths<br>Square Footage<br>Acres<br>Year Built<br>Type<br>Sub-Type<br>Style | <ul> <li>3.50</li> <li>3</li> <li>1</li> <li>3,028</li> <li>0.00</li> <li>2007</li> <li>Single Family</li> <li>Detached Single Family</li> <li>2 Storey</li> </ul>              |  |
|-------------------------------------------------------------------------------------------------------------|---------------------------------------------------------------------------------------------------------------------------------------------------------------------------------|--|
| Status                                                                                                      | Active                                                                                                                                                                          |  |
| Community Information                                                                                       |                                                                                                                                                                                 |  |
| Address                                                                                                     | 27 Kingdom Place                                                                                                                                                                |  |
| Area                                                                                                        | Leduc                                                                                                                                                                           |  |
| Subdivision                                                                                                 | West Haven                                                                                                                                                                      |  |
| City                                                                                                        | Leduc                                                                                                                                                                           |  |
| County                                                                                                      | ALBERTA                                                                                                                                                                         |  |
| Province<br>Postal Code                                                                                     | AB<br>T9E 0J2                                                                                                                                                                   |  |
| Pusial Code                                                                                                 | 19E 0J2                                                                                                                                                                         |  |
| Amenities                                                                                                   |                                                                                                                                                                                 |  |
| Amenities                                                                                                   | Air Conditioner, Ceiling 9 ft., Closet Organizers, Deck, R.V. Storage, See Remarks                                                                                              |  |
| Parking Spaces                                                                                              | 6                                                                                                                                                                               |  |
| Parking                                                                                                     | Heated, Insulated, RV Parking, Triple Garage Attached, See Remarks                                                                                                              |  |
| Interior                                                                                                    |                                                                                                                                                                                 |  |
| Interior Features                                                                                           | ensuite bathroom                                                                                                                                                                |  |
| Appliances                                                                                                  | Air Conditioning-Central, Dishwasher-Built-In, Dryer, Fan-Ceiling,<br>Garburator, Microwave Hood Fan, Stove-Gas, Washer, Window<br>Coverings, Refrigerators-Two, Dishwasher-Two |  |
| Heating                                                                                                     | Forced Air-2, Natural Gas                                                                                                                                                       |  |
| Fireplace                                                                                                   | Yes                                                                                                                                                                             |  |
| Fireplaces                                                                                                  | Heatilator/Fan, Mantel, Stone Facing                                                                                                                                            |  |
| Stories                                                                                                     | 3                                                                                                                                                                               |  |
| Has Basement                                                                                                | Yes                                                                                                                                                                             |  |
| Basement                                                                                                    | Full, Finished                                                                                                                                                                  |  |

## Exterior

| Exterior          | Wood, Stone, Vinyl                                           |
|-------------------|--------------------------------------------------------------|
| Exterior Features | Cul-De-Sac, Fenced, Golf Nearby, Landscaped, Low Maintenance |
|                   | Landscape, Schools, Shopping Nearby                          |
| Roof              | Asphalt Shingles                                             |
| Construction      | Wood, Stone, Vinyl                                           |
| Foundation        | Concrete Perimeter                                           |