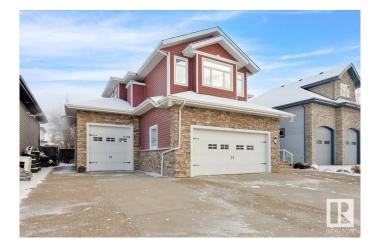

#### \$959,900

5 Bedroom, 3.50 Bathroom, 3,028 sqft Single Family on 0.00 Acres

West Haven, Leduc, AB

Step into this remarkable 3028 sq ft 2-storey home with exquisite upgrades that redefine luxury living. The kitchen is a gourmet's dream, featuring granite countertops, a tiled backsplash, gas stove & oak cabinets. The open layout flows seamlessly into the dining area and living room, complete with a cozy fireplace. Upstairs, you'll find a primary suite fit for royalty, boasting a lavish ensuite with a 2-person jacuzzi, heated tiled floors, and a walk in closet. Additionally, there are 2 bdrms, a 4-pc bath, and a fantastic bonus room/bdrm with a wet bar and wood-burning fireplace. The fully finished basement offers an additional bdrm, a large rec room, and 4-pc bath. This home is equipped with 2 H/E furnaces and central air, ensuring comfort year-round. The heated triple car garage boasts 928 ft, amazing for all the car enthusiasts. Outside, the fenced and landscaped property is filled with added bonuses, making it a true haven. Don't miss the chance to call this captivating property your own!

#### **Essential Information**

| MLS® #   | E4424501  |
|----------|-----------|
| Price    | \$959,900 |
| Bedrooms | 5         |

| Bathrooms<br>Full Baths<br>Half Baths<br>Square Footage<br>Acres<br>Year Built<br>Type<br>Sub-Type<br>Style | <ul> <li>3.50</li> <li>3</li> <li>1</li> <li>3,028</li> <li>0.00</li> <li>2007</li> <li>Single Family</li> <li>Detached Single Family</li> <li>2 Storey</li> </ul>              |  |
|-------------------------------------------------------------------------------------------------------------|---------------------------------------------------------------------------------------------------------------------------------------------------------------------------------|--|
| Status                                                                                                      | Active                                                                                                                                                                          |  |
| Community Information                                                                                       |                                                                                                                                                                                 |  |
| Address                                                                                                     | 27 Kingdom Place                                                                                                                                                                |  |
| Area                                                                                                        | Leduc                                                                                                                                                                           |  |
| Subdivision                                                                                                 | West Haven                                                                                                                                                                      |  |
| City                                                                                                        | Leduc                                                                                                                                                                           |  |
| County                                                                                                      | ALBERTA                                                                                                                                                                         |  |
| Province<br>Postal Code                                                                                     | AB<br>T9E 0J2                                                                                                                                                                   |  |
| Pusial Code                                                                                                 | 19E 0J2                                                                                                                                                                         |  |
| Amenities                                                                                                   |                                                                                                                                                                                 |  |
| Amenities                                                                                                   | Air Conditioner, Ceiling 9 ft., Closet Organizers, Deck, R.V. Storage, See Remarks                                                                                              |  |
| Parking Spaces                                                                                              | 6                                                                                                                                                                               |  |
| Parking                                                                                                     | Heated, Insulated, RV Parking, Triple Garage Attached, See Remarks                                                                                                              |  |
| Interior                                                                                                    |                                                                                                                                                                                 |  |
| Interior Features                                                                                           | ensuite bathroom                                                                                                                                                                |  |
| Appliances                                                                                                  | Air Conditioning-Central, Dishwasher-Built-In, Dryer, Fan-Ceiling,<br>Garburator, Microwave Hood Fan, Stove-Gas, Washer, Window<br>Coverings, Refrigerators-Two, Dishwasher-Two |  |
| Heating                                                                                                     | Forced Air-2, Natural Gas                                                                                                                                                       |  |
| Fireplace                                                                                                   | Yes                                                                                                                                                                             |  |
| Fireplaces                                                                                                  | Heatilator/Fan, Mantel, Stone Facing                                                                                                                                            |  |
| Stories                                                                                                     | 3                                                                                                                                                                               |  |
| Has Basement                                                                                                | Yes                                                                                                                                                                             |  |
| Basement                                                                                                    | Full, Finished                                                                                                                                                                  |  |

## Exterior

| Exterior          | Wood, Stone, Vinyl                                           |
|-------------------|--------------------------------------------------------------|
| Exterior Features | Cul-De-Sac, Fenced, Golf Nearby, Landscaped, Low Maintenance |
|                   | Landscape, Schools, Shopping Nearby                          |
| Roof              | Asphalt Shingles                                             |
| Construction      | Wood, Stone, Vinyl                                           |
| Foundation        | Concrete Perimeter                                           |