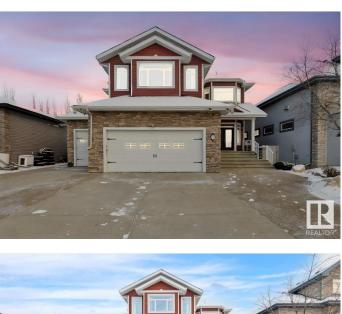

#### \$959,900

5 Bedroom, 3.50 Bathroom, 3,028 sqft Single Family on 0.00 Acres

West Haven, Leduc, AB

Step into this remarkable 3028 sq ft 2-storey home with exquisite upgrades that redefine luxury living. The kitchen is a gourmet's dream, featuring granite countertops, a tiled backsplash, gas stove & oak cabinets. The open layout flows seamlessly into the dining area and living room, complete with a cozy fireplace. Upstairs, you'll find a primary suite fit for royalty, boasting a lavish ensuite with a 2-person jacuzzi, heated tiled floors, and a walk in closet. Additionally, there are 2 bdrms, a 4-pc bath, and a fantastic bonus room/bdrm with a wet bar and wood-burning fireplace. The fully finished basement offers an additional bdrm, a large rec room, and 4-pc bath. This home is equipped with 2 H/E furnaces and central air, ensuring comfort year-round. The heated triple car garage boasts 928 ft, amazing for all the car enthusiasts. Outside, the fenced and landscaped property is filled with added bonuses, making it a true haven. Don't miss the chance to call this captivating property your own!

#### **Essential Information**

| MLS® #   | E4424501  |
|----------|-----------|
| Price    | \$959,900 |
| Bedrooms | 5         |

| Bathrooms<br>Full Baths<br>Half Baths<br>Square Footage<br>Acres<br>Year Built<br>Type<br>Sub-Type<br>Style | <ul> <li>3.50</li> <li>3</li> <li>1</li> <li>3,028</li> <li>0.00</li> <li>2007</li> <li>Single Family</li> <li>Detached Single Family</li> <li>2 Storey</li> </ul>              |  |
|-------------------------------------------------------------------------------------------------------------|---------------------------------------------------------------------------------------------------------------------------------------------------------------------------------|--|
| Status                                                                                                      | Active                                                                                                                                                                          |  |
| Community Information                                                                                       |                                                                                                                                                                                 |  |
| Address                                                                                                     | 27 Kingdom Place                                                                                                                                                                |  |
| Area                                                                                                        | Leduc                                                                                                                                                                           |  |
| Subdivision                                                                                                 | West Haven                                                                                                                                                                      |  |
| City                                                                                                        | Leduc                                                                                                                                                                           |  |
| County                                                                                                      | ALBERTA                                                                                                                                                                         |  |
| Province<br>Postal Code                                                                                     | AB<br>T9E 0J2                                                                                                                                                                   |  |
| Pusial Code                                                                                                 | 19E 0J2                                                                                                                                                                         |  |
| Amenities                                                                                                   |                                                                                                                                                                                 |  |
| Amenities                                                                                                   | Air Conditioner, Ceiling 9 ft., Closet Organizers, Deck, R.V. Storage, See Remarks                                                                                              |  |
| Parking Spaces                                                                                              | 6                                                                                                                                                                               |  |
| Parking                                                                                                     | Heated, Insulated, RV Parking, Triple Garage Attached, See Remarks                                                                                                              |  |
| Interior                                                                                                    |                                                                                                                                                                                 |  |
| Interior Features                                                                                           | ensuite bathroom                                                                                                                                                                |  |
| Appliances                                                                                                  | Air Conditioning-Central, Dishwasher-Built-In, Dryer, Fan-Ceiling,<br>Garburator, Microwave Hood Fan, Stove-Gas, Washer, Window<br>Coverings, Refrigerators-Two, Dishwasher-Two |  |
| Heating                                                                                                     | Forced Air-2, Natural Gas                                                                                                                                                       |  |
| Fireplace                                                                                                   | Yes                                                                                                                                                                             |  |
| Fireplaces                                                                                                  | Heatilator/Fan, Mantel, Stone Facing                                                                                                                                            |  |
| Stories                                                                                                     | 3                                                                                                                                                                               |  |
| Has Basement                                                                                                | Yes                                                                                                                                                                             |  |
| Basement                                                                                                    | Full, Finished                                                                                                                                                                  |  |

## Exterior

| Exterior          | Wood, Stone, Vinyl                                           |
|-------------------|--------------------------------------------------------------|
| Exterior Features | Cul-De-Sac, Fenced, Golf Nearby, Landscaped, Low Maintenance |
|                   | Landscape, Schools, Shopping Nearby                          |
| Roof              | Asphalt Shingles                                             |
| Construction      | Wood, Stone, Vinyl                                           |
| Foundation        | Concrete Perimeter                                           |