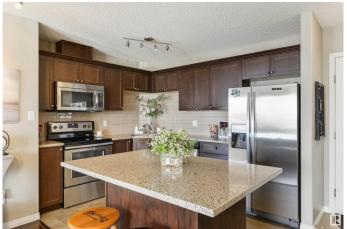

# \$224,900

2 Bedroom, 2.00 Bathroom, 862 sqft Condo / Townhouse on 0.00 Acres

The Hamptons, Edmonton, AB

This Former show suite, 2-bedroom, 2-bath condo offers a bright, open layout with large windows. The stylish kitchen features modern countertops, a chic backsplash, plenty of cabinet storage, and a spacious islandâ€"perfect for meal prep or casual dining or hosting gatherings. The primary bedroom includes a walk-in closet and a 4-piece ensuite. Step onto your private balcony to enjoy a morning coffee or to unwind in the evening. Additional perks include in-suite laundry and a titled, heated underground parking stall for convenience. Located near shopping, major roads and public transit.

# Interior

Interior Features ensuite bathroom

Appliances Dishwasher-Built-In, Dryer, Microwave Hood Fan, Refrigerator,

Stove-Electric, Washer

Heating In Floor Heat System, Natural Gas