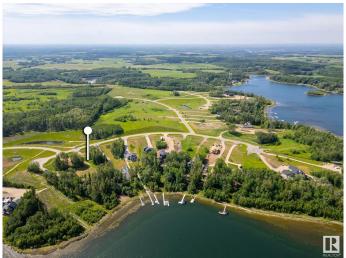

## \$450,000

0 Bedroom, 0.00 Bathroom, Rural on 1.14 Acres

West Point Estates, Rural Parkland County, AB

WATERFRONT!!! Experience breathtaking sunsets and embrace the pinnacle of lakeside opulence! Nestled on a pristine 1.14-acre plot facing west, this idyllic location beckons you to build your dream abode, offering sweeping vistas of a sparkling freshwater lake. Enjoy aquatic adventures with loved ones, from leisurely paddleboarding to exhilarating fishing escapades. Situated just a short 30-minute drive from Edmonton, revel in the harmonious blend of convenience and serenity. With generous space for a decked out workshop, boat storage, and a luxurious executive residence boasting a walk-out basement, this enclave exudes sophistication at every turn. Seize the opportunity to design your personal sanctuary amidst the allure of nature. Welcome to the epitome of lakeside living!

#### **Exterior**

Exterior Features Backs Onto Lake, Backs Onto Park/Trees, Beach Access, Boating,

Environmental Reserve, Flat Site, Golf Nearby, Park/Reserve, Private

Fishing, Ravine View, Waterfront Property