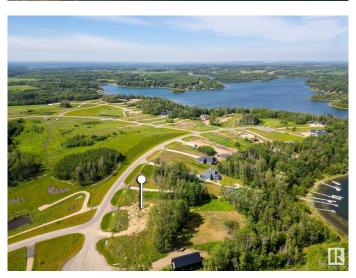

## \$450,000

0 Bedroom, 0.00 Bathroom, Rural on 1.14 Acres

West Point Estates, Rural Parkland County, AB

WATERFRONT!!! Experience breathtaking sunsets and embrace the pinnacle of lakeside opulence! Nestled on a pristine 1.14-acre plot facing west, this idyllic location beckons you to build your dream abode, offering sweeping vistas of a sparkling freshwater lake. Enjoy aquatic adventures with loved ones, from leisurely paddleboarding to exhilarating fishing escapades. Situated just a short 30-minute drive from Edmonton, revel in the harmonious blend of convenience and serenity. With generous space for a decked out workshop, boat storage, and a luxurious executive residence boasting a walk-out basement, this enclave exudes sophistication at every turn. Seize the opportunity to design your personal sanctuary amidst the allure of nature. Welcome to the epitome of lakeside living!

#### **Exterior**

Exterior Features Backs Onto Lake, Backs Onto Park/Trees, Beach Access, Boating,

Environmental Reserve, Flat Site, Golf Nearby, Park/Reserve, Private

Fishing, Ravine View, Waterfront Property