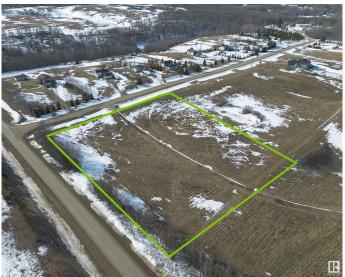

### \$224,900

0 Bedroom, 0.00 Bathroom, Rural on 3.40 Acres

Willow Peak Estates, Rural Parkland County, AB

Live close to Chickakoo Lake in beautiful Willow Peak Estates only 12 minutes from Stony Plain. Imagine the possibilities for your dream home with the Builder of YOUR choice on this 3.40 acre lot. This acreage has a gorgeous spot for a SUNNY SOUTH FACING home, and it sits next to a tree line for privacy. The driveway entrance is paved, and so is the subdivision. STOP and LISTEN when you drive over to see it...there is peace and tranquility here with only nature surrounding you and no highway noise at all, as the subdivision is set far from the highway and situated on a NO EXIT ROAD. This property can have a well or a cistern (your choice) It can also accommodate a septic tank & field too, and the power is across the road. The gas line is at the lot line. A quick trip to work in Edmonton on the Yellowhead will be only 25 to 30 minutes. It's a well-positioned spot for a new home, offering country living with close convenience to the City.

## **Exterior**

Exterior Features Corner Lot, Flat Site, Level Land, No Back Lane, No Through Road,

**Schools** 