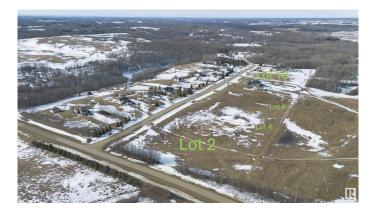

### \$224,900

0 Bedroom, 0.00 Bathroom, Rural on 3.40 Acres

Willow Peak Estates, Rural Parkland County, AB

Live close to Chickakoo Lake in beautiful Willow Peak Estates only 12 minutes from Stony Plain. Imagine the possibilities for your dream home with the Builder of YOUR choice on this 3.40 acre lot. This acreage has a gorgeous spot for a SUNNY SOUTH FACING home, and it sits next to a tree line for privacy. The driveway entrance is paved, and so is the subdivision. STOP and LISTEN when you drive over to see it...there is peace and tranquility here with only nature surrounding you and no highway noise at all, as the subdivision is set far from the highway and situated on a NO EXIT ROAD. This property can have a well or a cistern (your choice) It can also accommodate a septic tank & field too, and the power is across the road. The gas line is at the lot line. A quick trip to work in Edmonton on the Yellowhead will be only 25 to 30 minutes. It's a well-positioned spot for a new home, offering country living with close convenience to the City.

## **Exterior**

Exterior Features Corner Lot, Flat Site, Level Land, No Back Lane, No Through Road,

**Schools** 