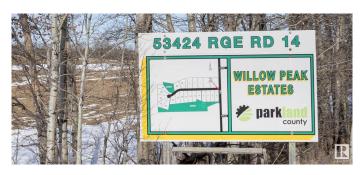

# \$224,900 - Lot 2 53424 Range Road 14, Rural Parkland County

MLS® #E4424610

### \$224,900

0 Bedroom, 0.00 Bathroom, Rural on 3.40 Acres

Willow Peak Estates, Rural Parkland County, AB

Live close to Chickakoo Lake in beautiful Willow Peak Estates only 12 minutes from Stony Plain. Imagine the possibilities for your dream home with the Builder of YOUR choice on this 3.40 acre lot. This acreage has a gorgeous spot for a SUNNY SOUTH FACING home, and it sits next to a tree line for privacy. The driveway entrance is paved, and so is the subdivision. STOP and LISTEN when you drive over to see it...there is peace and tranquility here with only nature surrounding you and no highway noise at all, as the subdivision is set far from the highway and situated on a NO EXIT ROAD. This property can have a well or a cistern (your choice) It can also accommodate a septic tank & field too, and the power is across the road. The gas line is at the lot line. A quick trip to work in Edmonton on the Yellowhead will be only 25 to 30 minutes. It's a well-positioned spot for a new home, offering country living with close convenience to the City.

# **Community Information**

Address Lot 2 53424 Range Road 14

Area Rural Parkland County

Subdivision Willow Peak Estates

City Rural Parkland County

County ALBERTA

Province AB

Postal Code T7Y 0B5