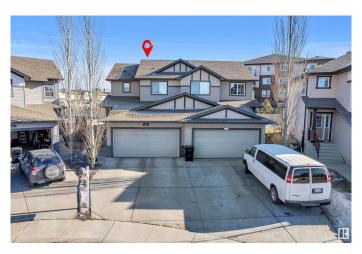

# \$525,000

4 Bedroom, 3.50 Bathroom, 1,647 sqft Single Family on 0.00 Acres

Charlesworth, Edmonton, AB

Welcome to this stunning duplex in the highly sought-after community of Charlesworth! With a total of 1646 sqft, this beautiful property boasts a thoughtful layout, featuring a den and half bath, open-concept kitchen with granite countertops, and spacious living and dining areas on the main floor. The upper level showcases three generous-sized bedrooms, including a master with walk-in closet and 3-piece ensuite. The fully finished basement adds an additional bedroom, full bathroom, and spacious living room. Exterior highlights include a fully landscaped and fenced yard. Prime location, just a short walk to public transit, shopping centre, schools, and parks, makes this property a must-see!

#### **Essential Information**

MLS® # E4424656
Price \$525,000
Bedrooms 4
Bathrooms 3.50
Full Baths 3

1

Square Footage 1,647 Acres 0.00 Year Built 2012

Type Single Family
Sub-Type Half Duplex
Style 2 Storey
Status Active

# **Community Information**

Address 625 56 Street
Area Edmonton
Subdivision Charlesworth
City Edmonton
County ALBERTA

Province AB

Postal Code T6X 1S1