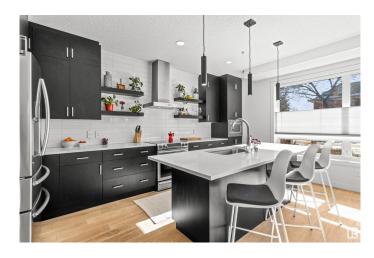

#### \$449,900

2 Bedroom, 2.00 Bathroom, 1,059 sqft Condo / Townhouse on 0.00 Acres

Strathcona, Edmonton, AB

Welcome to your perfect condo! On a tree-lined street and nicely landscaped, 2-bed, 2-bath, 2-parking stall, corner unit with private outdoor patio. Located in Strathcona and walkable to everything. Over 1,000 sq.ft. of big, bright, UV-film treated windows and beautiful finishes. The custom kitchen has SS appliances and upgraded cabinet storage. Primary bedroom has 5-pc bath, walk-through closet and wardrobe. Small, extremely well managed building. Close to U of A campus, University Hospital and Whyte Ave.