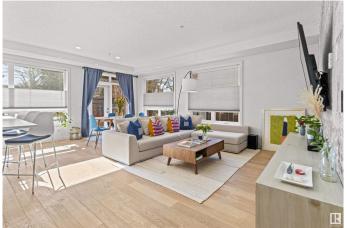

#### \$449,900

2 Bedroom, 2.00 Bathroom, 1,059 sqft Condo / Townhouse on 0.00 Acres

Strathcona, Edmonton, AB

Welcome to your perfect condo! On a tree-lined street and nicely landscaped, 2-bed, 2-bath, 2-parking stall, corner unit with private outdoor patio. Located in Strathcona and walkable to everything. Over 1,000 sq.ft. of big, bright, UV-film treated windows and beautiful finishes. The custom kitchen has SS appliances and upgraded cabinet storage. Primary bedroom has 5-pc bath, walk-through closet and wardrobe. Small, extremely well managed building. Close to U of A campus, University Hospital and Whyte Ave.