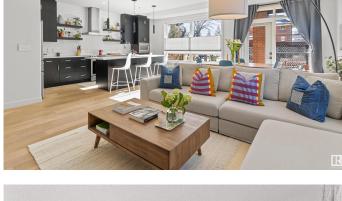

#### \$449,900

2 Bedroom, 2.00 Bathroom, 1,059 sqft Condo / Townhouse on 0.00 Acres

Strathcona, Edmonton, AB

Welcome to your perfect condo! On a tree-lined street and nicely landscaped, 2-bed, 2-bath, 2-parking stall, corner unit with private outdoor patio. Located in Strathcona and walkable to everything. Over 1,000 sq.ft. of big, bright, UV-film treated windows and beautiful finishes. The custom kitchen has SS appliances and upgraded cabinet storage. Primary bedroom has 5-pc bath, walk-through closet and wardrobe. Small, extremely well managed building. Close to U of A campus, University Hospital and Whyte Ave.