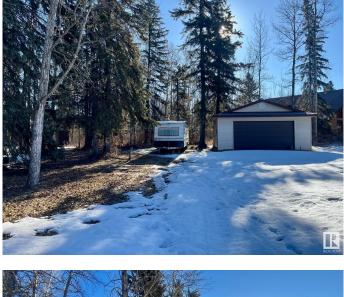

#### \$239,000

0 Bedroom, 0.00 Bathroom, Rural on 0.94 Acres

Ascot Beach, Rural Parkland County, AB

Discover the perfect getaway with this large well taken care of 0.94-acre vacant lot in the sought-after Ascot Beach area of Wabamun, Alberta. This mature, tree-lined property features a double garage, small tool shed, and a self-contained outhouseâ€"ideal for weekend escapes or future development. Equipped with three separate 30-amp, 240-volt RV plugs and power to the garage, it's ready for all your recreational needs. Just a 7-minute walk through a scenic tree-lined path to the water and a 4-minute drive to Wabamun's public beach, this is the ultimate spot for making lasting memories. Located less than an hour from Edmonton, it's the perfect retreat close to home!

## Exterior

Exterior Features Beach Access, Cul-De-Sac, Lake Access Property, Landscaped, No Back Lane, Picnic Area, Recreation Use