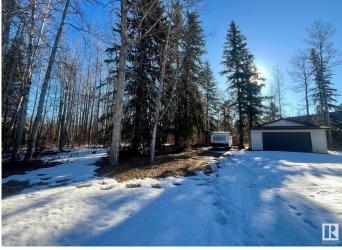

#### \$239,000

0 Bedroom, 0.00 Bathroom, Rural on 0.94 Acres

Ascot Beach, Rural Parkland County, AB

Discover the perfect getaway with this large well taken care of 0.94-acre vacant lot in the sought-after Ascot Beach area of Wabamun, Alberta. This mature, tree-lined property features a double garage, small tool shed, and a self-contained outhouseâ€"ideal for weekend escapes or future development. Equipped with three separate 30-amp, 240-volt RV plugs and power to the garage, it's ready for all your recreational needs. Just a 7-minute walk through a scenic tree-lined path to the water and a 4-minute drive to Wabamun's public beach, this is the ultimate spot for making lasting memories. Located less than an hour from Edmonton, it's the perfect retreat close to home!

## Exterior

Exterior Features Beach Access, Cul-De-Sac, Lake Access Property, Landscaped, No Back Lane, Picnic Area, Recreation Use