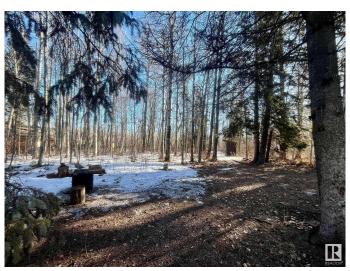

#### \$239,000

0 Bedroom, 0.00 Bathroom, Rural on 0.94 Acres

Ascot Beach, Rural Parkland County, AB

Discover the perfect getaway with this large well taken care of 0.94-acre vacant lot in the sought-after Ascot Beach area of Wabamun, Alberta. This mature, tree-lined property features a double garage, small tool shed, and a self-contained outhouseâ€"ideal for weekend escapes or future development. Equipped with three separate 30-amp, 240-volt RV plugs and power to the garage, it's ready for all your recreational needs. Just a 7-minute walk through a scenic tree-lined path to the water and a 4-minute drive to Wabamun's public beach, this is the ultimate spot for making lasting memories. Located less than an hour from Edmonton, it's the perfect retreat close to home!

## Exterior

Exterior Features Beach Access, Cul-De-Sac, Lake Access Property, Landscaped, No Back Lane, Picnic Area, Recreation Use