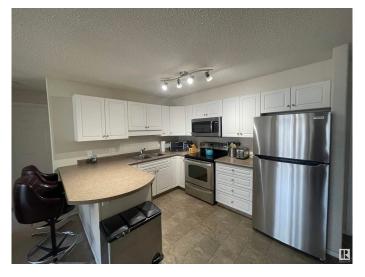

#### \$169,900

2 Bedroom, 2.00 Bathroom, 896 sqft Condo / Townhouse on 0.00 Acres

Belmont, Edmonton, AB

Investors ALERT!! Great ADULT ONLY 18+ living at the highly desirable Chelsea Greene complex. Great open concept floor plan features large living room, kitchen with ample cabinet space and new appliances, Master bedroom with 3-pc ensuite bathroom, second bedroom, 4 pc main bathroom and large laundry/storage area. This unit comes with a 2 titled parking stalls (1 underground with storage unit #11 and 1 surface parking #418). Just minutes from stores, shopping, dinning and amenities.

#### Interior

Interior Features ensuite bathroom

Appliances Dishwasher-Built-In, Dryer, Microwave Hood Fan, Refrigerator,

Stove-Electric, Washer, Window Coverings

Heating Hot Water, Natural Gas