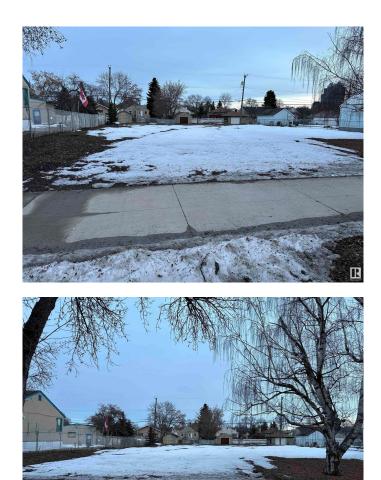

## \$479,000

0 Bedroom, 0.00 Bathroom, Single Family on 0.00 Acres

Central Mcdougall, Edmonton, AB

Builder Alert!! Huge 50x150 Empty Lot, NO demolition Required. Start Building Immediately. Located within Walking Distance to Grant MacEwan University, Norquest College, Roger Place, Kingsway Mall, Royal Alex Hospital, LRT Stations, parks, etc. Current zoning allows for 8-9 Dwellings, a 4-plex with legal basement suites, plus a garage suite! But wait! On January 25 three lots next door were rezoned to RMh16! You may upgrade your lot as well and then perhaps build a mid-rise apartment building!! Possibilities are Plenty. Lots on the adjacent street sold recently for higher than this Listing Price!!