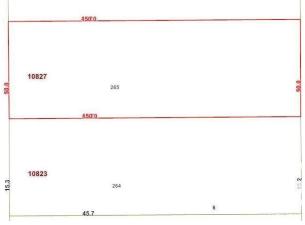

## \$479,000

0 Bedroom, 0.00 Bathroom, Single Family on 0.00 Acres

Central Mcdougall, Edmonton, AB

Builder Alert!! Huge 50x150 Empty Lot, NO demolition Required. Start Building Immediately. Located within Walking Distance to Grant MacEwan University, Norquest College, Roger Place, Kingsway Mall, Royal Alex Hospital, LRT Stations, parks, etc. Current zoning allows for 8-9 Dwellings, a 4-plex with legal basement suites, plus a garage suite! But wait! On January 25 three lots next door were rezoned to RMh16! You may upgrade your lot as well and then perhaps build a mid-rise apartment building!! Possibilities are Plenty. Lots on the adjacent street sold recently for higher than this Listing Price!!

# **Community Information**

| Address | 10827 107 Street |
|---------|------------------|
| Area    | Edmonton         |

| Subdivision | Central Mcdougall |
|-------------|-------------------|
| City        | Edmonton          |
| County      | ALBERTA           |
| Province    | AB                |
| Postal Code | T5H 2Z2           |