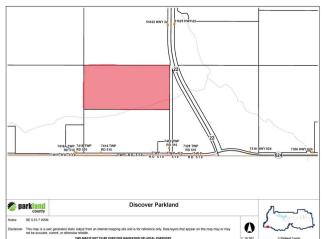

#### \$284,900

0 Bedroom, 0.00 Bathroom, Rural on 79.48 Acres

None, Rural Parkland County, AB

This property is located 17 kilometers north of Drayton Valley in Parkland County right on Highway 22, and consists of 79.48 acres. It is currently used for hay, but, with some additional fencing, can be used for pasture. Fenced on three sides, north side is unfenced. For outdoor enthusiasts, there is an abundance of wildlife - deer, moose, and the occasional elk!

### **Community Information**

| Address     | Se 5-51-7 W5m         |
|-------------|-----------------------|
| Area        | Rural Parkland County |
| Subdivision | None                  |
| City        | Rural Parkland County |
| County      | ALBERTA               |
| Province    | AB                    |
| Postal Code | T7A 1S1               |