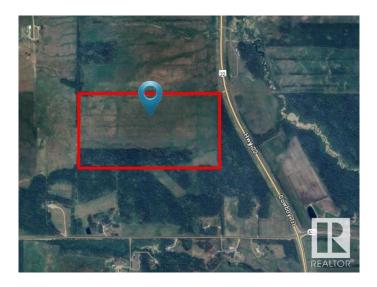

#### \$284,900

0 Bedroom, 0.00 Bathroom, Rural on 79.48 Acres

None, Rural Parkland County, AB

This property is located 17 kilometers north of Drayton Valley in Parkland County right on Highway 22, and consists of 79.48 acres. It is currently used for hay, but, with some additional fencing, can be used for pasture. Fenced on three sides, north side is unfenced. For outdoor enthusiasts, there is an abundance of wildlife - deer, moose, and the occasional elk!