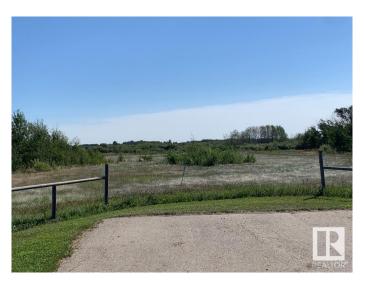

## \$209,900

0 Bedroom, 0.00 Bathroom, Rural on 3.51 Acres

Bright Future Estates, Rural Leduc County, AB

Bright Future Estates is located south of Calmar close to Wizard Lake. Lot 11. Very private 3.51 acres in a natural treed setting. Only 30 minutes to Leduc, EIA & Nisku. Minutes to New Humble School. Paved road in subdivision. Only ½ mile off pavement SH 795. Beautiful secluded and peaceful setting to build your dream home. Zoned Country Residential. GST Included.