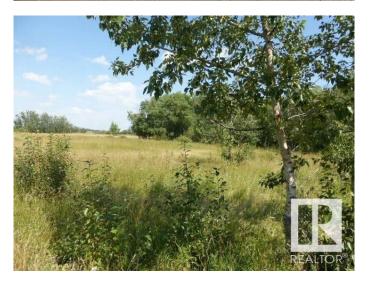

#### \$166,900

0 Bedroom, 0.00 Bathroom, Rural on 3.31 Acres

Bright Future Estates, Rural Leduc County, AB

Bright Future Estates is located south of Calmar close to Wizard Lake. Lot 2. Very private 3.31 acres in a natural treed setting. Only 30 minutes to Leduc, EIA & Nisku. Minutes to New Humble School. Paved road in subdivision. Only ¼ mile off pavement SH 795. Beautiful secluded and peaceful setting to build your dream home. Zoned Country Residential. GST Included.

## **Exterior**

Exterior Features Golf Nearby, Private Setting, Schools, Treed Lot