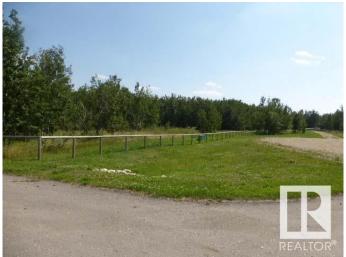

#### \$166,900

0 Bedroom, 0.00 Bathroom, Rural on 3.31 Acres

Bright Future Estates, Rural Leduc County, AB

Bright Future Estates is located south of Calmar close to Wizard Lake. Lot 2. Very private 3.31 acres in a natural treed setting. Only 30 minutes to Leduc, EIA & Nisku. Minutes to New Humble School. Paved road in subdivision. Only ¼ mile off pavement SH 795. Beautiful secluded and peaceful setting to build your dream home. Zoned Country Residential. GST Included.

## **Exterior**

Exterior Features Golf Nearby, Private Setting, Schools, Treed Lot