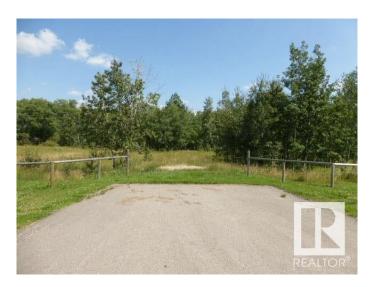

#### \$166,900

0 Bedroom, 0.00 Bathroom, Rural on 3.31 Acres

Bright Future Estates, Rural Leduc County, AB

Bright Future Estates is located south of Calmar close to Wizard Lake. Lot 2. Very private 3.31 acres in a natural treed setting. Only 30 minutes to Leduc, EIA & Nisku. Minutes to New Humble School. Paved road in subdivision. Only ¼ mile off pavement SH 795. Beautiful secluded and peaceful setting to build your dream home. Zoned Country Residential. GST Included.

## **Exterior**

Exterior Features Golf Nearby, Private Setting, Schools, Treed Lot