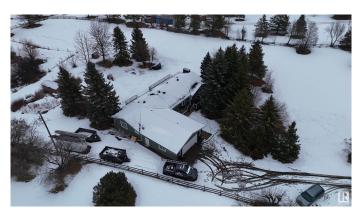

### \$729,000

4 Bedroom, 2.50 Bathroom, 2,031 sqft Rural on 3.41 Acres

Cole Anne Heights, Rural Parkland County, AB

Welcome to 16 53228 Range Road 15, a beautifully renovated property in 2020, offering 3.41 acres of serene, private space. Perfect for entertaining, this home features three composite decks that provide ample space for gatherings and relaxation. The expansive primary bedroom is a standout, offering direct access to the main deck for easy outdoor enjoyment. Ideally located just minutes from Stony Plain, this property combines modern updates with the peace and tranquility of country living. Don't miss out on this perfect blend of luxury and convenience!

#### **Exterior**

Exterior Wood

Exterior Features Fenced, Fruit Trees/Shrubs, Landscaped, Level Land, Private Setting,

Treed Lot

Construction Wood

Foundation Concrete Perimeter