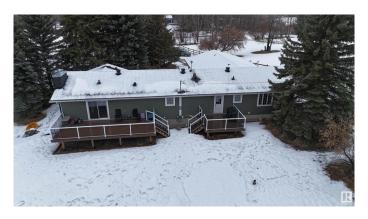

### \$729,000

4 Bedroom, 2.50 Bathroom, 2,031 sqft Rural on 3.41 Acres

Cole Anne Heights, Rural Parkland County, AB

Welcome to 16 53228 Range Road 15, a beautifully renovated property in 2020, offering 3.41 acres of serene, private space. Perfect for entertaining, this home features three composite decks that provide ample space for gatherings and relaxation. The expansive primary bedroom is a standout, offering direct access to the main deck for easy outdoor enjoyment. Ideally located just minutes from Stony Plain, this property combines modern updates with the peace and tranquility of country living. Don't miss out on this perfect blend of luxury and convenience!

#### **Amenities**

Features Deck, Detectors Smoke, Fire Pit, Hot Water Natural Gas, No Animal

Home, No Smoking Home, Vinyl Windows

#### **Exterior**

Exterior Wood

Exterior Features Fenced, Fruit Trees/Shrubs, Landscaped, Level Land, Private Setting,

Treed Lot

Construction Wood

Foundation Concrete Perimeter