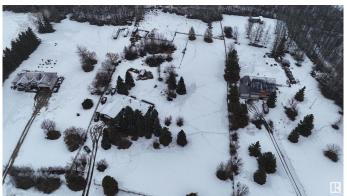

### \$729,000

4 Bedroom, 2.50 Bathroom, 2,031 sqft Rural on 3.41 Acres

Cole Anne Heights, Rural Parkland County, AB

Welcome to 16 53228 Range Road 15, a beautifully renovated property in 2020, offering 3.41 acres of serene, private space. Perfect for entertaining, this home features three composite decks that provide ample space for gatherings and relaxation. The expansive primary bedroom is a standout, offering direct access to the main deck for easy outdoor enjoyment. Ideally located just minutes from Stony Plain, this property combines modern updates with the peace and tranquility of country living. Don't miss out on this perfect blend of luxury and convenience!

#### **Exterior**

Exterior Wood

Exterior Features Fenced, Fruit Trees/Shrubs, Landscaped, Level Land, Private Setting,

Treed Lot

Construction Wood

Foundation Concrete Perimeter