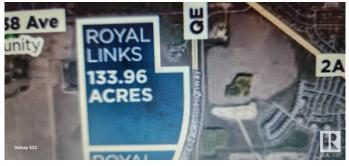

#### \$85,000

0 Bedroom, 0.00 Bathroom, Rural on 1.00 Acres

None, Rural Leduc County, AB

Selling 1 acre of land in Royal Links location south end next to Leduc Golf Course. This is currently being sold at the moment as investment purposes only for the time being. Royal Links has 534 unit investors. This sale is 4 units which is 1 acre of land currently agriculture. This land or property is future development only, no sewers, services etc. This is transfer land ownership. This parcel of land will sell as a whole to offers when the right offer is agreed on. Ownership has to agree. This is fractured ownership.