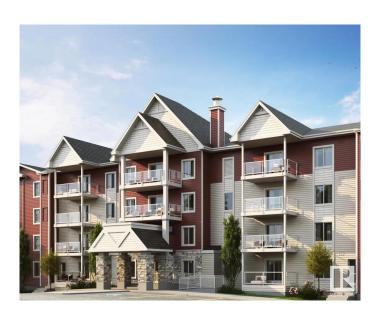

## \$233,500

1 Bedroom, 1.00 Bathroom, 598 sqft Condo / Townhouse on 0.00 Acres

Larkspur, Edmonton, AB

\*\*1 year fee condo fees!\*\*Walk into this open and spacious brand new one bedroom one bath floor plan called the Joshua. Expertly designed for both comfort and functionality. The layout features bright living area that seamlessly connects to a modern kitchen, ideal for entertaining. Large windows flood the space with natural light, while the well-appointed bedroom offers a serene retreat. With large laundry area and a thoughtful flow, this home is perfect for anyone seeking style and convenience. Home is under construction.

#### **Essential Information**

MLS® # E4424974 Price \$233,500

Bedrooms 1

Bathrooms 1.00

Full Baths 1

Square Footage 598

Acres 0.00

Year Built 2024