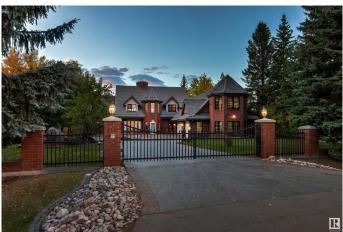

# \$3,298,000 - 116 Windermere Drive, Edmonton

MLS® #E4424982

#### \$3,298,000

4 Bedroom, 5.50 Bathroom, 5,062 sqft Single Family on 0.00 Acres

Windermere, Edmonton, AB

'Indulge' in luxury living with this breathtaking estate solidly built from brick and offering privacy with a gated entry. This home features 4 bedrooms each w/an ensuite and sets the tone for sophistication. Boasting over 5,000 sq ft of meticulously designed space, this home offers stunning North Saskatchewan river valley views from nearly every angle. With \$750,000 in recent upgrades where timeless elegance meets modern flair, every detail invites a life of refined leisure. Entertain in style while showcasing your collection in the all-glass wine room or explore the outdoors while cooking in the built-in outdoor kitchen. Enjoy a charming small cabin on the propertyâ€"perfect for a cozy retreat. The heated 4 car garage with above living quarters and beautifully landscaped 1.3-acre lot offer unparalleled privacy, all just moments from the exclusive River Ridge Golf and Country Club.