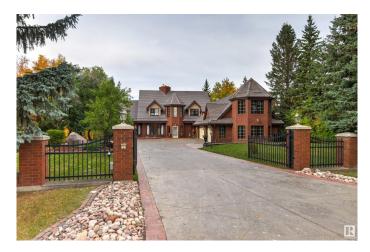

# \$3,298,000 - 116 Windermere Drive, Edmonton

MLS® #E4424982

#### \$3,298,000

4 Bedroom, 5.50 Bathroom, 5,062 sqft Single Family on 0.00 Acres

Windermere, Edmonton, AB

'Indulge' in luxury living with this breathtaking estate solidly built from brick and offering privacy with a gated entry. This home features 4 bedrooms each w/an ensuite and sets the tone for sophistication. Boasting over 5,000 sq ft of meticulously designed space, this home offers stunning North Saskatchewan river valley views from nearly every angle. With \$750,000 in recent upgrades where timeless elegance meets modern flair, every detail invites a life of refined leisure. Entertain in style while showcasing your collection in the all-glass wine room or explore the outdoors while cooking in the built-in outdoor kitchen. Enjoy a charming small cabin on the propertyâ€"perfect for a cozy retreat. The heated 4 car garage with above living quarters and beautifully landscaped 1.3-acre lot offer unparalleled privacy, all just moments from the exclusive River Ridge Golf and Country Club.