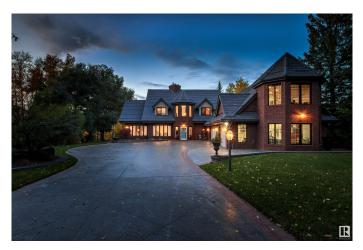

# \$3,298,000 - 116 Windermere Drive, Edmonton

MLS® #E4424982

#### \$3,298,000

4 Bedroom, 5.50 Bathroom, 5,062 sqft Single Family on 0.00 Acres

Windermere, Edmonton, AB

'Indulge' in luxury living with this breathtaking estate solidly built from brick and offering privacy with a gated entry. This home features 4 bedrooms each w/an ensuite and sets the tone for sophistication. Boasting over 5,000 sq ft of meticulously designed space, this home offers stunning North Saskatchewan river valley views from nearly every angle. With \$750,000 in recent upgrades where timeless elegance meets modern flair, every detail invites a life of refined leisure. Entertain in style while showcasing your collection in the all-glass wine room or explore the outdoors while cooking in the built-in outdoor kitchen. Enjoy a charming small cabin on the propertyâ€"perfect for a cozy retreat. The heated 4 car garage with above living quarters and beautifully landscaped 1.3-acre lot offer unparalleled privacy, all just moments from the exclusive River Ridge Golf and Country Club.