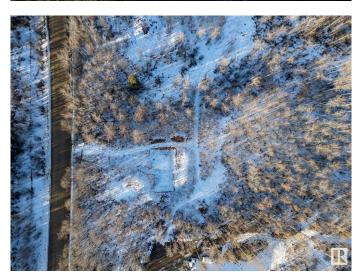

#### \$239,000

0 Bedroom, 0.00 Bathroom, Rural on 3.23 Acres

None, Rural Parkland County, AB

Beautiful treed lot! 3.23 acres, out of subdivision. Gas and power to the property line. Minutes away from Stony Plain, and in the Blueberry School Zone. Very private lot to build your dream home or operate your business from! West of Stony Plain on HWY 628 and south on RR 15

#### **Exterior**

Exterior Features Golf Nearby, Private Setting, Treed Lot