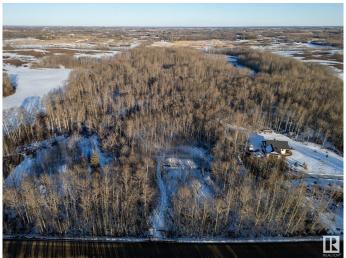

#### \$239,000

0 Bedroom, 0.00 Bathroom, Rural on 3.23 Acres

None, Rural Parkland County, AB

Beautiful treed lot! 3.23 acres, out of subdivision. Gas and power to the property line. Minutes away from Stony Plain, and in the Blueberry School Zone. Very private lot to build your dream home or operate your business from! West of Stony Plain on HWY 628 and south on RR 15

#### **Exterior**

Exterior Features Golf Nearby, Private Setting, Treed Lot