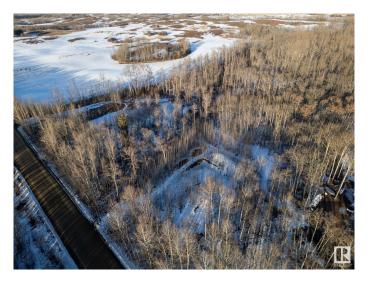

#### \$239,000

0 Bedroom, 0.00 Bathroom, Rural on 3.23 Acres

None, Rural Parkland County, AB

Beautiful treed lot! 3.23 acres, out of subdivision. Gas and power to the property line. Minutes away from Stony Plain, and in the Blueberry School Zone. Very private lot to build your dream home or operate your business from! West of Stony Plain on HWY 628 and south on RR 15

#### **Exterior**

Exterior Features Golf Nearby, Private Setting, Treed Lot