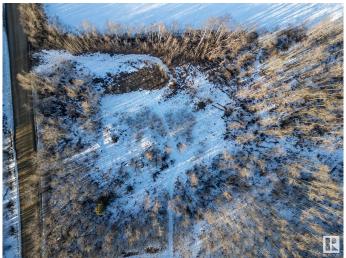

#### \$239,000

0 Bedroom, 0.00 Bathroom, Rural on 3.23 Acres

None, Rural Parkland County, AB

Beautiful treed lot! 3.23 acres, out of subdivision. Gas and power to the property line. Minutes away from Stony Plain, and in the Blueberry School Zone. Very private lot to build your dream home or operate your business from! West of Stony Plain on HWY 628 and south on RR 15

#### **Exterior**

Exterior Features Golf Nearby, Private Setting, Schools, Treed Lot