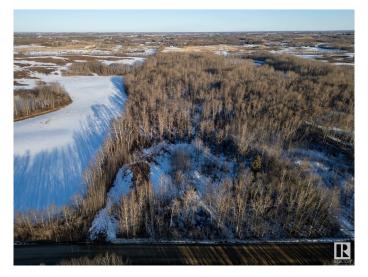

#### \$239,000

0 Bedroom, 0.00 Bathroom, Rural on 3.23 Acres

None, Rural Parkland County, AB

Beautiful treed lot! 3.23 acres, out of subdivision. Gas and power to the property line. Minutes away from Stony Plain, and in the Blueberry School Zone. Very private lot to build your dream home or operate your business from! West of Stony Plain on HWY 628 and south on RR 15

#### **Exterior**

Exterior Features Golf Nearby, Private Setting, Schools, Treed Lot