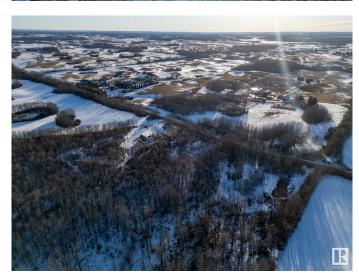

#### \$239,000

0 Bedroom, 0.00 Bathroom, Rural on 3.23 Acres

None, Rural Parkland County, AB

Beautiful treed lot! 3.23 acres, out of subdivision. Gas and power to the property line. Minutes away from Stony Plain, and in the Blueberry School Zone. Very private lot to build your dream home or operate your business from! West of Stony Plain on HWY 628 and south on RR 15

#### **Exterior**

Exterior Features Golf Nearby, Private Setting, Schools, Treed Lot