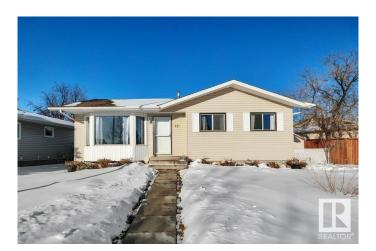

# \$339,900

4 Bedroom, 1.50 Bathroom, 1,123 sqft Single Family on 0.00 Acres

Millet, Millet, AB

Great family home. Main floor has had new flooring and new paint, and an updated kitchen from the original cabinets. 3 bdrms up with a 2 piece ensuite in the primary. Basement has an additional bedroom and space to put in more bedrooms or develop the area as you like. Detached garage large enough to fit a crew cab half ton truck with back alley access and yard still has plenty of room for the kids to play. Walking distance to schools, and easy access to highway 2a, or the QE2 for your commute. Shingles 2018, Siding 2012, Water tank 2022, Furnace 2005

# **Community Information**

Address 116 Jubilee Road

Area Millet
Subdivision Millet
City Millet

County ALBERTA

Province AB

Postal Code T0C 1Z0