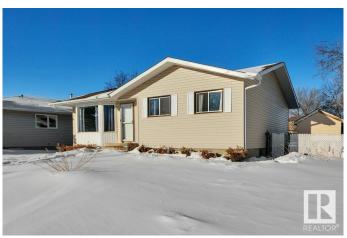

# \$339,900

4 Bedroom, 1.50 Bathroom, 1,123 sqft Single Family on 0.00 Acres

Millet, Millet, AB

Great family home. Main floor has had new flooring and new paint, and an updated kitchen from the original cabinets. 3 bdrms up with a 2 piece ensuite in the primary. Basement has an additional bedroom and space to put in more bedrooms or develop the area as you like. Detached garage large enough to fit a crew cab half ton truck with back alley access and yard still has plenty of room for the kids to play. Walking distance to schools, and easy access to highway 2a, or the QE2 for your commute. Shingles 2018, Siding 2012, Water tank 2022, Furnace 2005

# **Community Information**

Address 116 Jubilee Road

Area Millet
Subdivision Millet
City Millet

County ALBERTA

Province AB

Postal Code T0C 1Z0