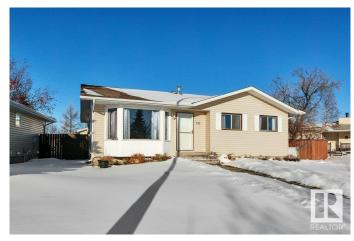

# \$339,900

4 Bedroom, 1.50 Bathroom, 1,123 sqft Single Family on 0.00 Acres

Millet, Millet, AB

Great family home. Main floor has had new flooring and new paint, and an updated kitchen from the original cabinets. 3 bdrms up with a 2 piece ensuite in the primary. Basement has an additional bedroom and space to put in more bedrooms or develop the area as you like. Detached garage large enough to fit a crew cab half ton truck with back alley access and yard still has plenty of room for the kids to play. Walking distance to schools, and easy access to highway 2a, or the QE2 for your commute. Shingles 2018, Siding 2012, Water tank 2022, Furnace 2005

# **Community Information**

Address 116 Jubilee Road

Area Millet
Subdivision Millet
City Millet

County ALBERTA

Province AB

Postal Code T0C 1Z0