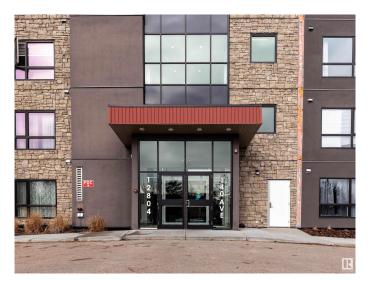

## \$299,900 - 202 12804 140 Avenue, Edmonton

MLS® #E4425023

## \$299,900

2 Bedroom, 2.00 Bathroom, 1,095 sqft Condo / Townhouse on 0.00 Acres

Pembina, Edmonton, AB

"Excellent Value" This Large Corner Unit in Aloft Skyview Features Bright Open Floorplan with Oversized Windows. Great Kitchen with Upgraded Counters, Stainless Appliances and Large Pantry. Spacious Living Room with Garden Door Access to Balcony with North Facing Courtyard View. 2 BEDROOMS, 2 BATHROOMS plus DEN. Other Features Include In Suite Laundry, Titled UNDERGROUND Parking Stall. Amazing Views from the Roof Top Patio. Fantastic Location Close to All Amenities!

## **Community Information**

Address 202 12804 140 Avenue

Area Edmonton
Subdivision Pembina
City Edmonton
County ALBERTA

Province AB

Postal Code T6V 0M3

**Amenities** 

Amenities No Animal Home, Parking-Visitor, Secured Parking, Security Door,