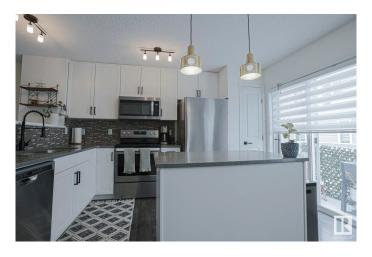

### \$359,900

3 Bedroom, 2.50 Bathroom, 1,227 sqft Condo / Townhouse on 0.00 Acres

Chappelle Area, Edmonton, AB

Welcome to this stunning 3-bedroom, 2.5-bathroom townhouse in the sought-after community of Chappelle! Featuring a double attached garage, this home offers both convenience and style with a modern kitchen, open-concept main floor, and plenty of natural light. Enjoy exclusive access to Chappelle Gardens recreation centre, complete with a skating rink, splash park, playgrounds, and more! The home is steps away from scenic ponds, community gardens, and walking trails, making it perfect for those who love the outdoors. Plus, with schools, grocery stores, public transit, and all essential amenities nearby, this is an unbeatable location for families and professionals alike.

# Interior

Interior Features ensuite bathroom

Appliances Dishwasher-Built-In, Dryer, Garage Control, Garage Opener,

Refrigerator, Stove-Electric, Washer, Microwave Hood Fan-Two

Heating Forced Air-1, Natural Gas