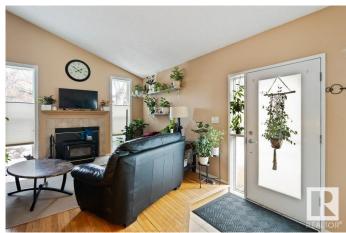

# \$249,000

3 Bedroom, 1.50 Bathroom, 853 sqft Condo / Townhouse on 0.00 Acres

Forest Lawn (St. Albert), St. Albert, AB

Excellent 4 level split home (1219 square feet of living space) in great neighbourhood of Forest Lawn. This home offers 3 bedrooms, 1.5 baths, 2 parking stalls infront of home. Extra features include hardwood flooring, ceramic tile. Vaulted ceiling in living room, wood burning fireplace, bonus room on upper level. Work shop on the lower level. Some newer windows, patio door and newer hotwater tank

### Interior

Interior Features ensuite bathroom

Appliances Dishwasher-Built-In, Dryer, Hood Fan, Refrigerator, Stove-Electric,

Washer, Window Coverings

Heating Forced Air-1, Natural Gas

Stories 3

Has Basement Yes