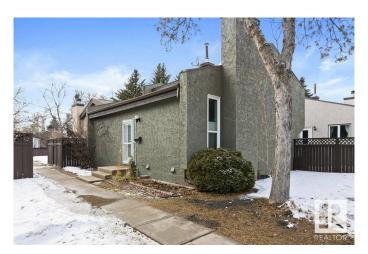

# \$249,000 - 26 Foxborough Gardens, St. Albert

MLS® #E4425141

# \$249,000

3 Bedroom, 1.50 Bathroom, 853 sqft Condo / Townhouse on 0.00 Acres

Forest Lawn (St. Albert), St. Albert, AB

Excellent 4 level split home (1219 square feet of living space) in great neighbourhood of Forest Lawn. This home offers 3 bedrooms, 1.5 baths, 2 parking stalls infront of home. Extra features include hardwood flooring, ceramic tile. Vaulted ceiling in living room, wood burning fireplace, bonus room on upper level. Work shop on the lower level. Some newer windows, patio door and newer hotwater tank

#### **Exterior**

Exterior Wood, Stucco

Exterior Features Fenced, Flat Site, Landscaped, Level Land, Low Maintenance

Landscape, Public Transportation, Schools

Roof Asphalt Shingles

Construction Wood, Stucco