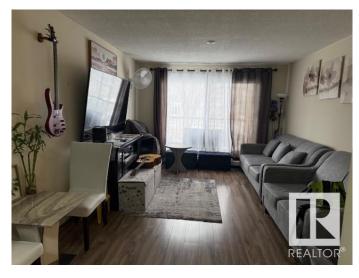

#### \$75,000

2 Bedroom, 1.00 Bathroom, 782 sqft Condo / Townhouse on 0.00 Acres

Belvedere, Edmonton, AB

CLEAN!! MOVE IN READY!! NEW WINDOWS AND PATIO DOORS!! BALCONY!! Bright and sunny 2 bedroom and full bathroom condo that is upgraded and renovated. Colonial style kitchen cabinets, mosaic tile backsplash, stainless steel appliances, dining area, fully renovated bathroom, spacious bedrooms, large living room with patio doors to balcony. HUGE primary bedroom and newer flooring throughout. Extra large storage room. This suite has one of the best locations in the entire building. Parking stall included. Condo fees include heat and water. Close to Belvedere LRT, Costco, Superstore, Manning Crossing shopping and some wonderful restaurants. Great price and a convenient location!!