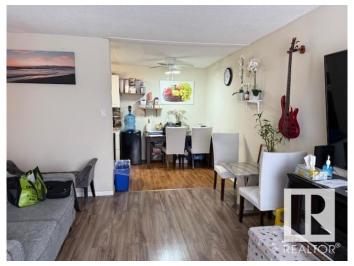

#### \$75,000

2 Bedroom, 1.00 Bathroom, 782 sqft Condo / Townhouse on 0.00 Acres

Belvedere, Edmonton, AB

CLEAN!! MOVE IN READY!! NEW WINDOWS AND PATIO DOORS!! BALCONY!! Bright and sunny 2 bedroom and full bathroom condo that is upgraded and renovated. Colonial style kitchen cabinets, mosaic tile backsplash, stainless steel appliances, dining area, fully renovated bathroom, spacious bedrooms, large living room with patio doors to balcony. HUGE primary bedroom and newer flooring throughout. Extra large storage room. This suite has one of the best locations in the entire building. Parking stall included. Condo fees include heat and water. Close to Belvedere LRT, Costco, Superstore, Manning Crossing shopping and some wonderful restaurants. Great price and a convenient location!!