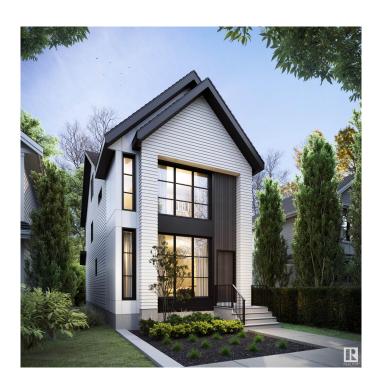

### \$1,150,000

5 Bedroom, 4.50 Bathroom, 2,312 sqft Single Family on 0.00 Acres

Parkview, Edmonton, AB

Incredible executive home brought to you by Mill Street homes in the heart of the super desirable neighborhood of Parkview which features some of the City's most sought after Elementary and Junior High schools. 4 large bedrooms above grade allows for your growing family with a 5th additional bedroom in your fully finished basement. Gorgeous open concept plan, perfect for entertaining large groups or intimate gatherings!! Upgraded features include wide plank engineered hardwood floors, chef's kitchen with upgraded appliance package and massive quartz island. Luxurious primary suite with spa ensuite and large walk in closet. Home is in planning stages providing a wonderful opportunity to make it your own with customizable choices for fall 2025 completion. Act fast, this home is wider than the conventional 'skinny' home!!

#### Interior

Interior Features ensuite bathroom

Appliances Builder Appliance Credit Heating Forced Air-1, Natural Gas

Stories 4

Has Basement Yes

Basement Full, Finished