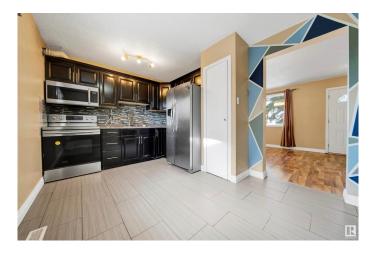

# \$235,000

3 Bedroom, 1.50 Bathroom, 990 sqft Condo / Townhouse on 0.00 Acres

Ekota, Edmonton, AB

Discover this fantastic CORNER unit townhome in the sought-after community of Ekota! Featuring 3 bedrooms, 1.5 bathrooms, and a fully developed basement, this home offers incredible value with LOW condo fees of just \$250. The main floor boasts an upgraded kitchen, a spacious living room, and both front and back entrances for added convenience. Upstairs, you'll find vinyl flooring, a beautifully renovated bathroom, a large primary bedroom, and two additional bedrooms. The basement adds even more space with a versatile rec room, a full bathroom, laundry, and tons of storage space. With TWO parking stalls and a prime locationâ€"just steps to Ekota Playground and School, and a short 5-minute drive to Costco and Mill Woods Town Centreâ€"this home is perfect for first time buyers!