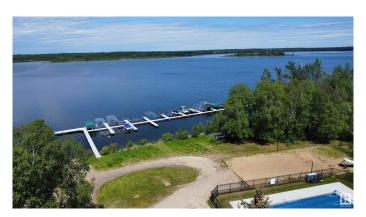

## \$89,900

0 Bedroom, 0.00 Bathroom, Rural on 0.10 Acres

Sunset Shores, Rural Parkland County, AB

Discover paradise at #30 Sunset Shores RV Resort! Featuring lake views and comes with upgrades, including a fully fenced area and grade work. Whether you park your trailer or install a park model, your lakeside retreat awaits. Enjoy resort amenities like a gated entrance, outdoor heated pool, basketball & pickleball courts, ATV trails and more, there's no shortage of activities. The clubhouse, just steps away from this lot, offers a workout area, games/entertainment room, dining space, a candy shop and of course a shower & locker area from coming in off the lake or in from the pool. Family-friendly community with year-round access, as this resort comes with deep services and newly installed city provided water. Sunset Shores offers the perfect blend of relaxation and adventure. Make every day a vacation at Sunset Shores!

#### **Exterior**

Exterior Features Fenced, Gated Community, Lake Access Property, Lake View