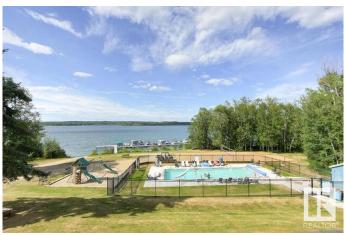

## \$89,900

0 Bedroom, 0.00 Bathroom, Rural on 0.10 Acres

Sunset Shores, Rural Parkland County, AB

Discover paradise at #30 Sunset Shores RV Resort! Featuring lake views and comes with upgrades, including a fully fenced area and grade work. Whether you park your trailer or install a park model, your lakeside retreat awaits. Enjoy resort amenities like a gated entrance, outdoor heated pool, basketball & pickleball courts, ATV trails and more, there's no shortage of activities. The clubhouse, just steps away from this lot, offers a workout area, games/entertainment room, dining space, a candy shop and of course a shower & locker area from coming in off the lake or in from the pool. Family-friendly community with year-round access, as this resort comes with deep services and newly installed city provided water. Sunset Shores offers the perfect blend of relaxation and adventure. Make every day a vacation at Sunset Shores!